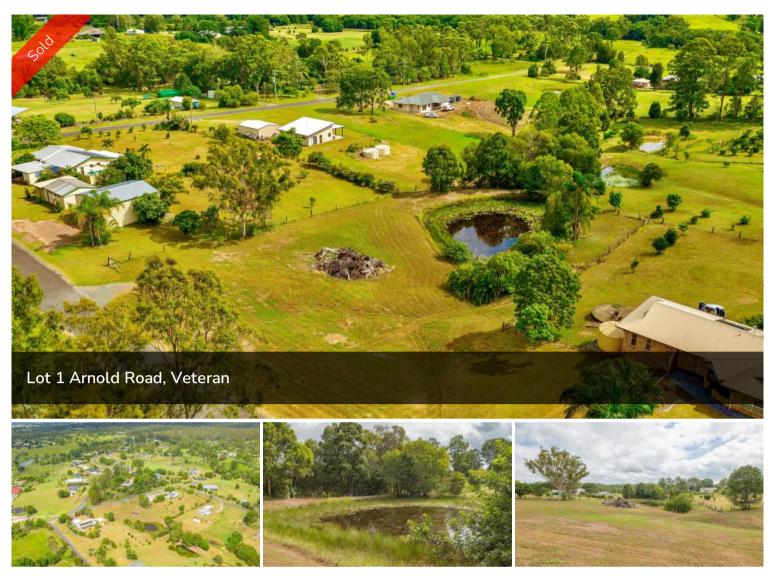

## BEAUTIFUL BLOCK IN VETERAN

This quality block with a beautiful picturesque outlook and a mature dam is waiting to be built on. Surrounded by quality homes in Veteran this block will not last long so call us today.

Partially fenced. Bitumen road access. Dam Power to the block.

Don't miss out on the chance to become part of the fantastic and closeknit community. Get in touch and arrange an inspection with Pete today!