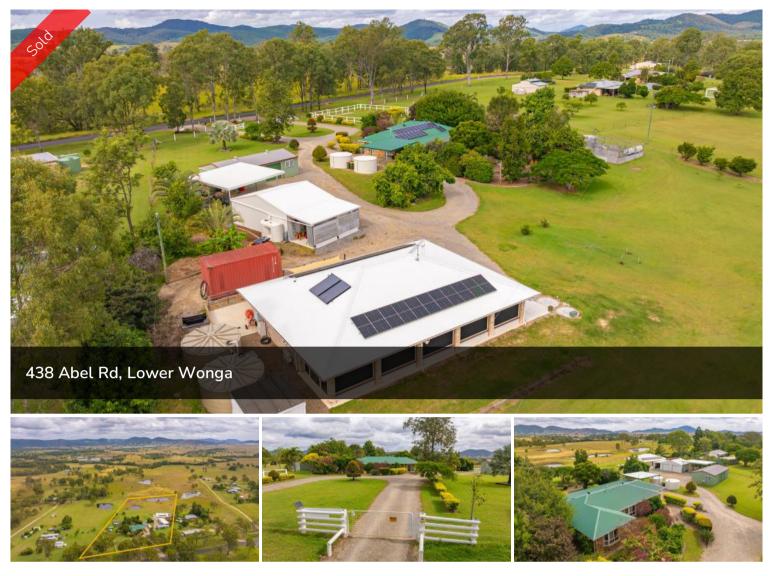

## DUAL LIVING ON A 5 ACRE HORSE PROPERTY

Welcome to 438 Abel Road, a special 5 acre residence boasting dual living homes with stunning mountain and farmland views, whilst positioned only a 20-minute drive from the Gympie CBD. The property is well on its way to being self-sufficient with a fantastic solar system with 14.5KW off grid battery storage, established fruit trees, fully established veggie garden, 2 large dams and a watering system around the property.

The new 2nd dwelling offers a very large additional home not governed by the typical granny flat specification. This modern large open plan 2 bedroom, 2 bathroom home also featuring a large enclosed rear verandah, offers the same picturesque views over the acreage.

Other key features include: - 20m x 20m horse arena, 3 bay powered garage + workshop with one drive-through double entrance bay. Additional shed as well as 2 x high roof carports to park an abundance of vehicles. 2 great dams that feed a 5,000-gallon header tank that feeds all external taps accessible in abundance around the whole house yard.-