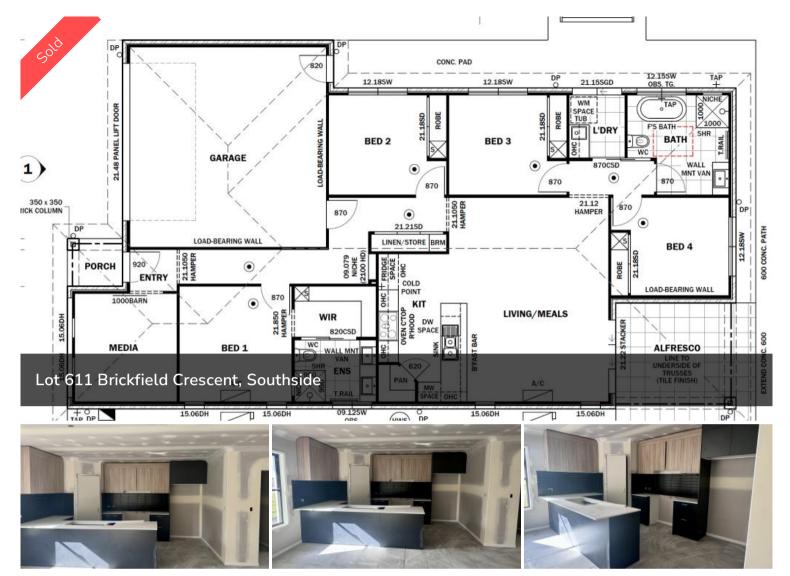

## BRAND NEW FAMILY HOME

## Key Features:

- 4 bedrooms, 2 car garage, 2 Living Rooms, 2 bathrooms
- 2550 Ceiling height
- Fully Rendered
- Fully fenced (Colourbond)
- Fully turfed and landscaped -includes Palmetto turf and a 21 day Lawn care package
- Stone tops throughout, soft close drawers to kitchen.
- Full Termite treatment to frame, trusses, slab & penetrations
- Driveway
- Letterbox
- Clothesline
- Ceiling fans (alfresco included)
- Air conditioners 1 x 5.2 & 1 x 2.6 KW Fujitsu to Master bedroom and living room
- Full floor coverings (tiles and carpet)
- Inclusion- Dishwasher, 900mm Oven/cooktop, Range hood
- Fully insulated to roof
- Security Screens throughout