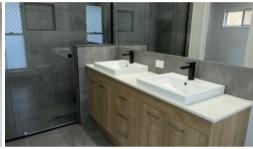

## Key Features:

- 4 bedrooms, 2 car garage, 2 Living Rooms, 2 bathrooms
- 2550 Ceiling height
- Fully Rendered
- Fully fenced (Colourbond)
- Fully turfed and landscaped -includes Palmetto turf and a 21 day Lawn care package
- Stone tops throughout, soft close drawers to kitchen.
- Full Termite treatment to frame, trusses, slab & penetrations
- Driveway
- Letterbox
- Clothesline
- Ceiling fans (alfresco included)
- $\bullet$  Air conditioners 1 x 5.2 & 1 x 2.6 KW Fujitsu to Master bedroom and living room
- Full floor coverings (tiles and carpet)
- Inclusion- Dishwasher, 900mm Oven/cooktop, Range hood