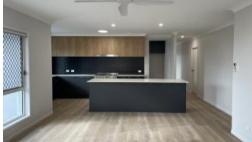

## BRAND NEW HOME IN CREST ESTATE

Huge Family home with a butlers pantry and all the extras you could ask for

## Key Features:

- 4 bedrooms, 2 car garage, 2 Living Rooms, 2 bathrooms
- 2550 Ceiling height
- Fully Rendered
- Fully fenced (Colourbond)
- Fully turfed and landscaped -includes Palmetto turf and a 21 day Lawn care package
- Stone tops throughout, soft close drawers to kitchen.
- Full Termite treatment to frame, trusses, slab & penetrations
- Driveway
- Letterbox
- Clothesline
- Ceiling fans (alfresco included)
- $\bullet$  Air conditioners 1 x 5.2 & 1 x 2.6 KW Fujitsu to Master bedroom and living room
- Full floor coverings (tiles and carpet)
- Inclusion- Dishwasher, 900mm Oven/cooktop, Range hood