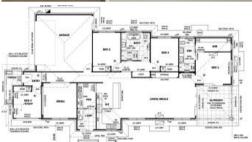

## Key Features:

- 4 bedrooms, 2 car garage, 2 Living Rooms, 2 bathrooms
- 2550 Ceiling height
- Fully Rendered
- Fully fenced (Colourbond)
- Fully turfed and landscaped -includes Palmetto turf and a 21 day Lawn care package
- Stone tops throughout, soft close drawers to kitchen.
- Full Termite treatment to frame, trusses, slab & penetrations
- Driveway
- Letterbox
- Clothesline
- Ceiling fans (alfresco included)
- $\bullet$  Air conditioners 1 x 5.2 & 1 x 2.6 KW Fujitsu to Master bedroom and living room
- Full floor coverings (tiles and carpet)
- Inclusion- Dishwasher, 900mm Oven/cooktop, Range hood