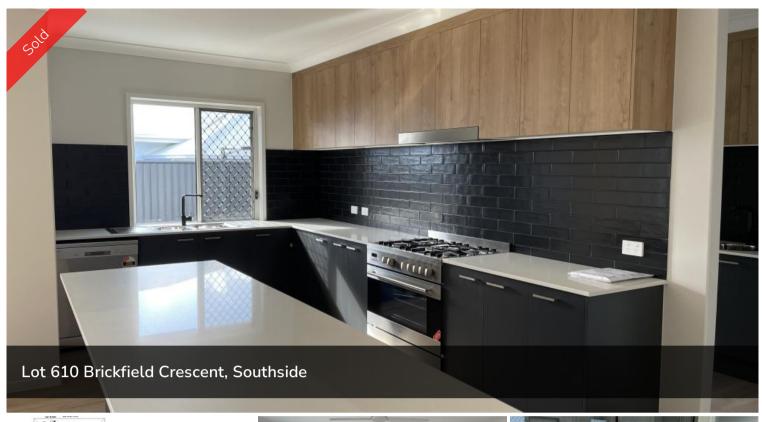

## BRAND NEW HOME IN CREST ESTATE

Huge Family home with a butlers pantry and all the extras you could ask for

## Key Features:

- 4 bedrooms, 2 car garage, 2 Living Rooms, 2 bathrooms
- 2550 Ceiling height
- Fully Rendered
- Fully fenced (Colourbond)
- Fully turfed and landscaped -includes Palmetto turf and a 21 day Lawn care package
- Stone tops throughout, soft close drawers to kitchen.
- Full Termite treatment to frame, trusses, slab & penetrations
- Driveway
- Letterbox
- Clothesline
- Ceiling fans (alfresco included)
- $\bullet$  Air conditioners 1 x 5.2 & 1 x 2.6 KW Fujitsu to Master bedroom and living room
- Full floor coverings (tiles and carpet)
- Inclusion- Dishwasher, 900mm Oven/cooktop, Range hood