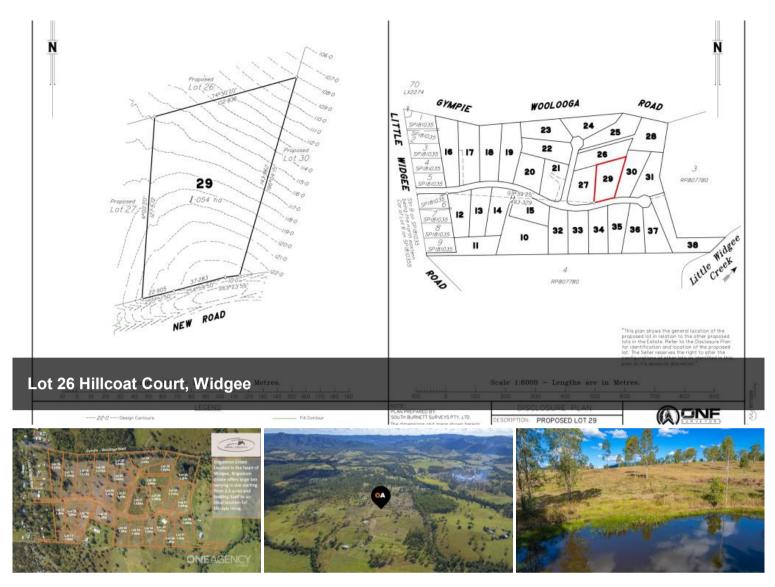

## LOT 26 - LAND WITH A SHED!

Named for the property that it was built on Brigadoon Estate describes itself perfectly: Brigadoon meaning a place that is idyllic, unaffected by time, or remote from reality. Located in the heart of Widgee, Brigadoon Estate offers large lots varying in size starting from 2.5 acres and lending itself to an ideal location for lifestyle living.