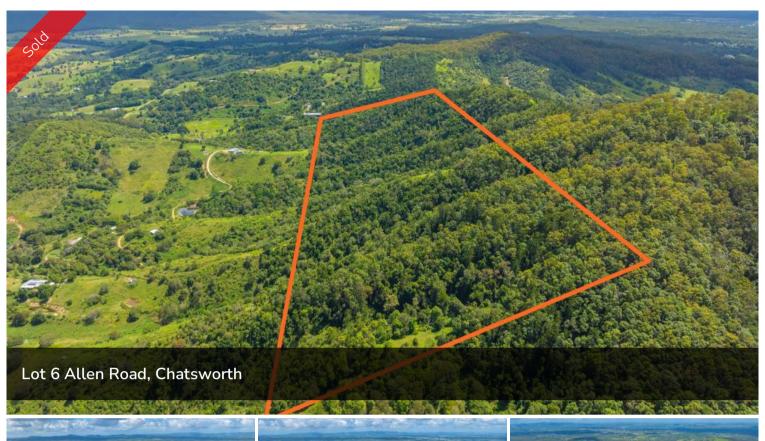

30 ACRES OF UNTOUCHED BUSHLAND

Looking for somewhere to build your dream home away from the hustle and bustle? Well now is your chance. Situated in the highly sought after Chatsworth region, this 30+ acre fully treed block offers up privacy, seclusion and surreal views as far as the eye can see,

This is a natural block with several potential house sites all offering an enviable chance of panoramic views, whilst boasting the convenience of being within a 10 minute drive to the Gympie CBD.

Don't miss your chance to own a slice of paradise, a property like this is rare and you do not want to miss out.