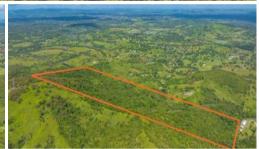

30 ACRES OF UNTOUCHED BUSHLAND

Looking for somewhere to build your dream home away from the hustle and bustle? Well now is your chance. Situated in the highly sought after Chatsworth region, this 30+ acre fully treed block offers up privacy, seclusion and surreal views as far as the eye can see,

This is a natural block with several potential house sites all offering an enviable chance of panoramic views, whilst boasting the convenience of being within a 10 minute drive to the Gympie CBD.

Don't miss your chance to own a slice of paradise, a property like this is rare and you do not want to miss out.