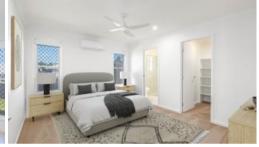

## Property features:

- Air-conditioned, open plan kitchen, living and dining area which flows naturally to the covered entertaining area.
- The modern country style colour scheme blends the best of open and airy space with style.
- Stylish kitchen houses an oven cooktop, dishwasher, pantry and a breakfast bar.
- Four carpeted bedrooms all with ceiling fans and built-in-wardrobes.
- The master suite showcases a generous walk-in-robe and ensuite.
- Additional media room for that extra living space so desired with families.
- The main bathroom contains a bath-tub, stand-alone shower, and