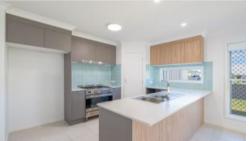

## Property features:

- Air-conditioned, open plan kitchen, living and dining area which flows naturally to the covered entertaining area.
- The modern country style colour scheme blends the best of open and airy space with style.
- Stylish kitchen houses an oven cooktop, dishwasher, pantry and a breakfast bar.
- Four carpeted bedrooms all with ceiling fans and built-in-wardrobes.
- The master suite showcases a generous walk-in-robe and ensuite.
- Additional media room for that extra living space so desired with families.
- The main bathroom contains a bath-tub, stand-alone shower, and