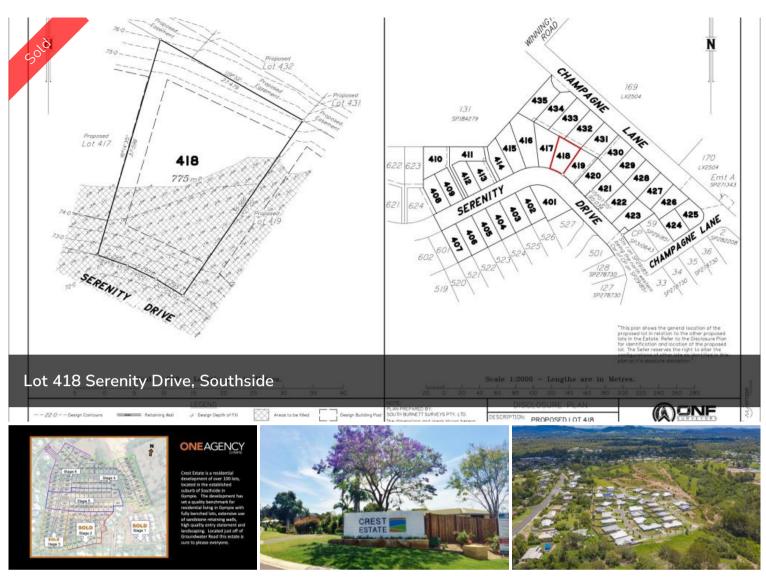

## LOT 418 SERENITY DRIVE, CREST ESTATE, SOUTHSIDE

Crest Estate is a residential development of over 100 lots, located in the established suburb of Southside in Gympie – via Sunshine Coast, South East Queensland. The development has set a quality benchmark for residential living in Gympie with fully benched lots, extensive use of sandstone retaining walls, high quality entry statement and landscaping. Crest Estate, a new subdivision is setting the benchmark for urban living standards and development in Gympie. The welcome mat awaits homemakers and astute investors wishing to live the dream. Located in the established and quality suburb of Southside, Crest Estate is a boutique residential infill estate – located only minutes to nearby shopping, schools and the CBD. Crest Estate has been designed to capture and maximise the natural landform, views and the prevailing breezes. In order to enhance your quality of lifestyle and investment, an easy to use set of covenant conditions has been thoughtfully considered to ensure quality homes will be built to a high standard.

PriceSOLD for \$250,000Property TypeResidentialProperty ID833Land Area775 m2