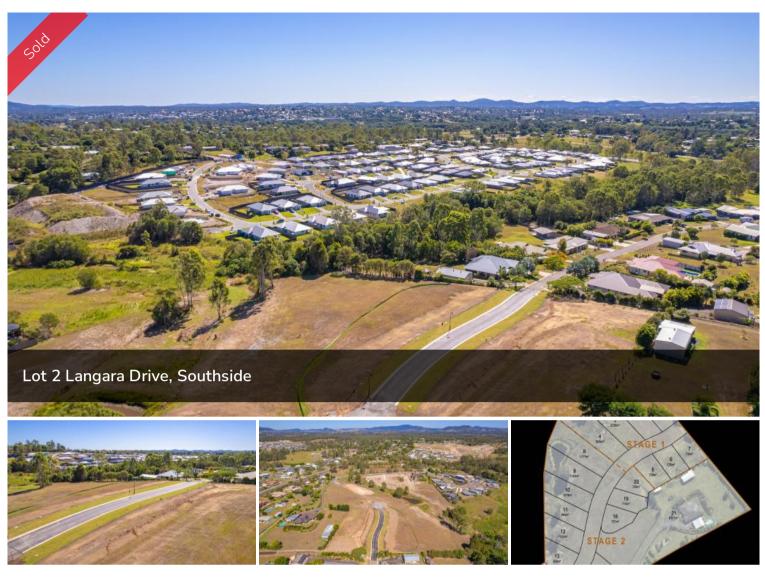

## LOT 2 - LANGARA RISE ESTATE

This is a boutique estate located in the sought after suburb of Southside. Located only 5 minutes to shops, schools and medical facilities this estate offers great views and a sense of privacy.

Located away from the main thoroughfare, Langara Rise offers a boutique residential estate where quality and lifestyle could be yours. ENTRANCE TO THE BLOCKS IS OFF LANGARA DRIVE.

A select 20 lot subdivision, with blocks ranging from 713m2 to 2294m2, to be fully serviced with town water, power and sewerage.

There are 7 unique lots in Stage 1 are now available to secure off the plan. Start planning your dream home!

With prices starting from \$240,000, this is where quality meets lifestyle.

Full town services apply with a mixture of residential and half acre allotments.