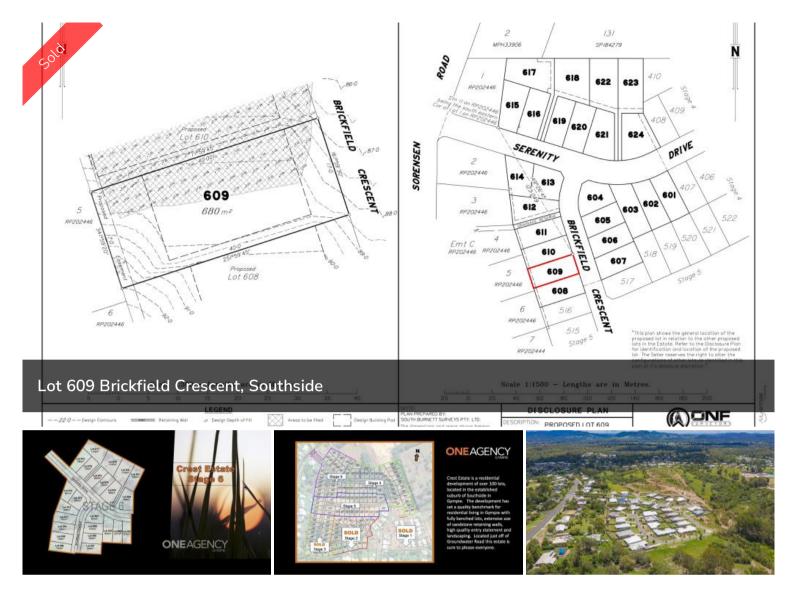

## LOT 609 BRICKFIELD CRESCENT, CREST ESTATE, SOUTHSIDE

Crest Estate is a residential development of over 100 lots, located in the established suburb of Southside in Gympie – via Sunshine Coast, South East Queensland. The development has set a quality benchmark for residential living in Gympie with fully benched lots, extensive use of sandstone retaining walls, high quality entry statement and landscaping. Crest Estate, a new subdivision is setting the benchmark for urban living standards and development in Gympie. The welcome mat awaits homemakers and astute investors wishing to live the dream. Located in the established and quality suburb of Southside, Crest Estate is a boutique residential infill estate – located only minutes to nearby shopping, schools and the CBD. Crest Estate has been designed to capture and maximise the natural landform, views and the prevailing breezes. In order to enhance your quality of lifestyle and investment, an easy to use set of covenant conditions has been thoughtfully considered to ensure quality homes will be built to a high standard.

□ 700 m2

Price SOLD for \$255,000

Property TypeResidential

Property ID 812 Land Area 700 m2