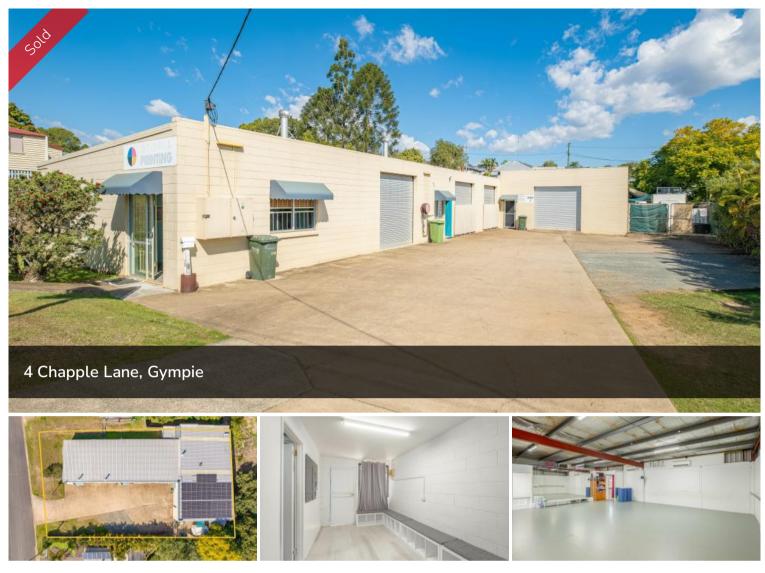

## THREE SHEDS IN ONE BUILDING!

Located in Gympie CBD and on offer are these 3 sheds on one property. A perfect opportunity for any business of investor looking to relocate.

Freehold property zoned industry in Gympie CBD location.

Situated on 1,012m2 parcel of land.

Multiple off street car parking spaces.

The building is comprising of 3 x sheds – Shed 1 is currently vacant Shed 2 and 3 are currently tenanted.

Shed 1 and 2 are 115m2 and Shed 3 is 224m2

Shed 3 contains a kitchenette and bathroom. Shed 1 and 2 have a toilet.

Long term tenants in place with a desire to stay on – to be negotiated with the new owners. Currently yielding \$37,210 per annum, expected to boost to \$55,500 per annum. (Business not included, Freehold property only with tenant lease)