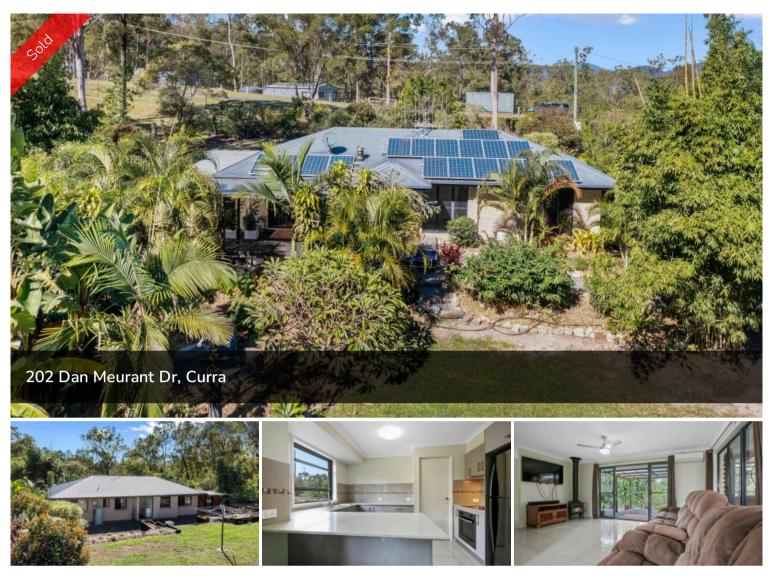

## NEAT AS A PIN PLUS SOLAR, SHED & VEGGIE PATCH

Located in Curra within easy access of the highway and only 15 minutes North of Gympie this property boasts wonderful views of the natural bush setting and soaks in the changing natural light the day provides.

Featuring 3 bedrooms, 1 bathroom, the home is tiled throughout to provide low maintenance living with the main furnished with split system air conditioning. The kitchen is modern of neutral colours with stone benchtop, dishwasher, electric oven, cooktop, and pantry.

There is plenty of undercover outdoor entertaining areas to sit and enjoy the tropical gardens that make you feel like you are a million miles from anywhere. A gorgeous dam is the perfect addition to any garden.

- \* 9 x 6 Colourbond Shed plus 3 metre lean to
- \* 3 x Large Tanks (Approx 55,000 Litres)
- \* Septic sewerage
- \* 6 kilowatt solar system
- \* Vegetable garden
- \* Chicken Coup

Don't miss out on the chance to become part of the fantastic and close-knit community. Get in touch and arrange an inspection with Pete today!