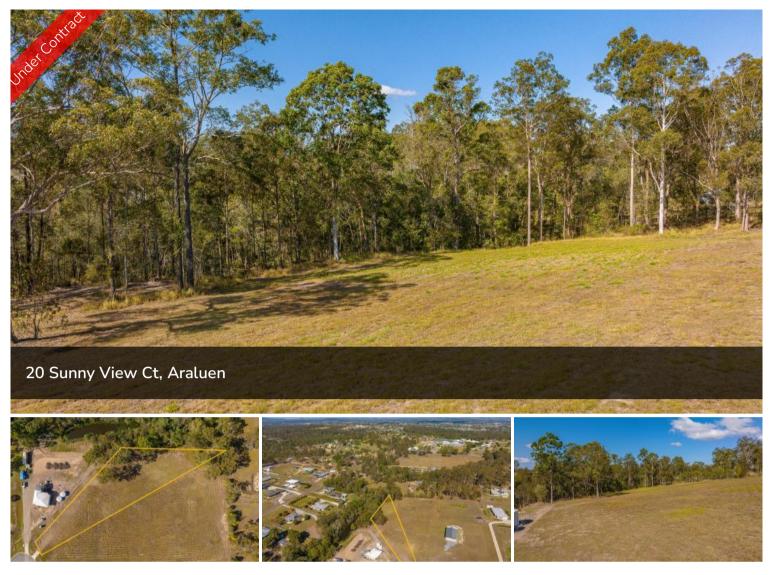

## 4,217M2 IN BOUTIQUE SUB-DIVISION

Title ready acreage land available now! Start your build on this mostly cleared block

## 4,217m2 of gently rolling land. Prime location in a boutique subdivision with bitumen road.

Although ONE Agency Gympie has provided all information related to this property to the best of our knowledge and resources, we shall not be held accountable or responsible for its accuracy. ONE Agency Gympie urge all buyers to conduct their own independent research and consult their own professionals to conduct due diligence before purchasing.