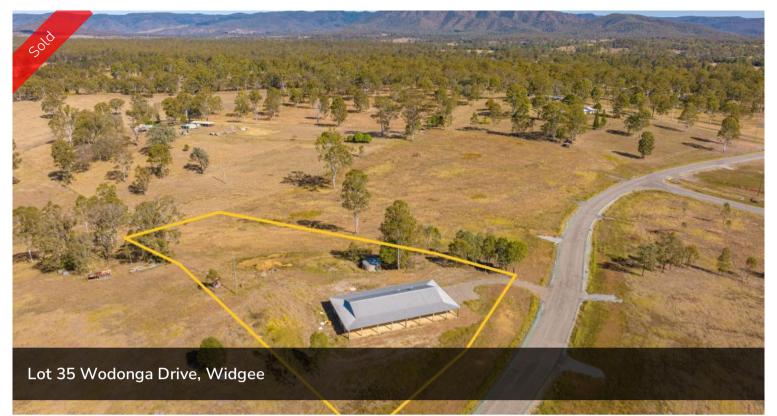

## 4 BEDROOM HOME AT BRIGADOON ESTATE, WIDGEE

This 4 bedroom, two living area lowset split faced block home has just been given a freshen up. With wrap around verandas incorporating the entire house and beautiful views this property will make a perfect home. Situated on 1.0ha of gently sloping land and surrounded by what will be new homes this estate has a lot going for it.

a gas stove, space for a dish washer and a double fridge space.

Two living areas with new vinyl flooring in both.

Large internal laundry.

Wraparound porch

High ceilings.

NBN ready

5000 gallon tank,

📇 4 🔊 2 🗔 1.00 ha

**Price** SOLD for \$580,000

Property TypeResidential

Property ID 792 Land Area 1.00 ha