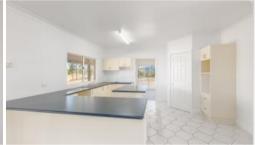

Entire home has been freshly painted internally.

4 large bedrooms with new carpet.

Master bedroom has ensuite.

Separate main bathroom has a bathtub and separate shower and toilet.

Tiled kitchen and dining room with kitchen having heaps of cupboard space, a pantry

a gas stove, space for a dish washer and a double fridge space.

Two living areas with new vinyl flooring in both.

Large internal laundry.

Wraparound porch

High ceilings.

NBN ready

5000 gallon tank,

📇 4 🔊 2 🗔 1.00 ha