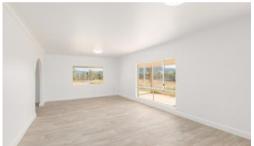

Entire home has been freshly painted internally.

4 large bedrooms with new carpet.

Master bedroom has ensuite.

Separate main bathroom has a bathtub and separate shower and toilet.

Tiled kitchen and dining room with kitchen having heaps of cupboard space, a pantry

a gas stove, space for a dish washer and a double fridge space.

Two living areas with new vinyl flooring in both.

Large internal laundry.

Wraparound porch

High ceilings.

NBN ready

5000 gallon tank,

📇 4 🔊 2 🗔 1.00 ha