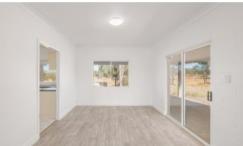

Entire home has been freshly painted internally.

4 large bedrooms with new carpet.

Master bedroom has ensuite.

Separate main bathroom has a bathtub and separate shower and toilet.

Tiled kitchen and dining room with kitchen having heaps of cupboard space, a pantry

a gas stove, space for a dish washer and a double fridge space.

Two living areas with new vinyl flooring in both.

Large internal laundry.

Wraparound porch

High ceilings.

NBN ready

5000 gallon tank,

📇 4 🔊 2 🗔 1.00 ha