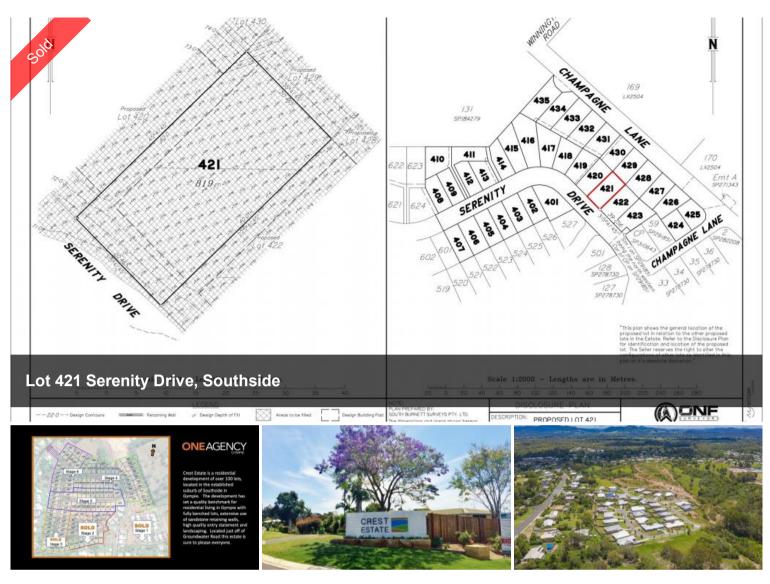

## LOT 421 SERENITY DRIVE, CREST ESTATE, SOUTHSIDE

Crest Estate is a residential development of over 100 lots, located in the established suburb of Southside in Gympie – via Sunshine Coast, South East Queensland. The development has set a quality benchmark for residential living in Gympie with fully benched lots, extensive use of sandstone retaining walls, high quality entry statement and landscaping. Crest Estate, a new subdivision is setting the benchmark for urban living standards and development in Gympie. The welcome mat awaits homemakers and astute investors wishing to live the dream. Located in the established and quality suburb of Southside, Crest Estate is a boutique residential infill estate – located only minutes to nearby shopping, schools and the CBD. Crest Estate has been designed to capture and maximise the natural landform, views and the prevailing breezes. In order to enhance your quality of lifestyle and investment, an easy to use set of covenant conditions has been thoughtfully considered to ensure quality homes will be built to a high standard.

🗔 819 m2

PriceSOLD for \$255,000Property Type ResidentialProperty ID785Land Area819 m2