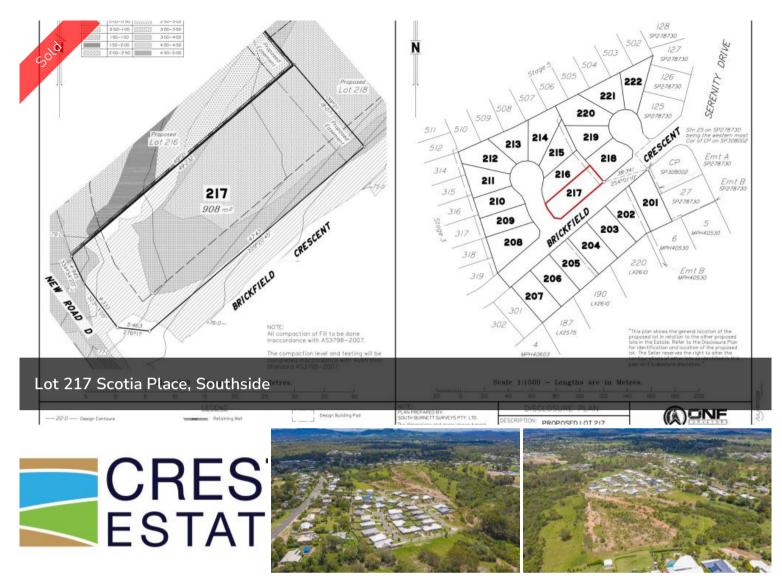

## LOT 217 CREST ESTATE

Crest Estate is a residential development of over 100 lots, located in the established suburb of Southside in Gympie - via Sunshine Coast, South East Queensland. Stage 1 of the development, comprising 30 lots has been completed. The development has set a quality benchmark for residential living in Gympie with fully benched lots, extensive use of sandstone retaining walls, high quality entry statement and landscaping. Crest Estate, a new subdivision is setting the benchmark for urban living standards and development in Gympie. The welcome mat awaits homemakers and astute investors wishing to live the dream. Located in the established and quality suburb of Southside, Crest Estate is a boutique residential infill estate – located only minutes to nearby shopping, schools and the CBD. Crest Estate has been designed to capture and maximise the natural landform, views and the prevailing breezes. In order to enhance your quality of lifestyle and investment, an easy to use set of covenant conditions has been thoughtfully considered to ensure quality homes will be built to a high standard.

## 🗔 908 m2

PriceSOLD for \$265,000Property TypeResidentialProperty ID772Land Area908 m2