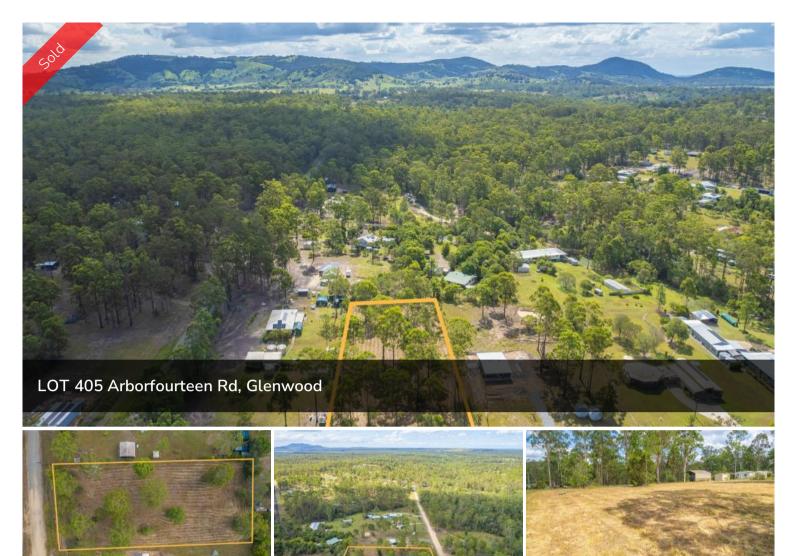

## BUILD YOUR DREAM HOME ON 1.3 ACRES

This 1.3 acre block is gently undulating and is predominately cleared with power to the front of the block. Currently fenced on the left and rear of the property.

Located in the town of Glenwood, it is the perfect opportunity to buy land and build your dream home. Glenwood is close-knit community located 30 mins north of Gympie, 35 minutes from Maryborough and 30 minutes from tin can bay and rainbow beach. The town holds local shops, School, petrol station, chemist and bus transport.

5,250 m<sup>2</sup>

Price SOLD for \$195,000

Property TypeResidential

Property ID 755

Land Area 5,250 m2