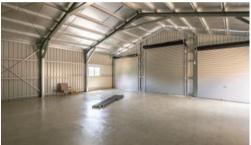

## 15.23 ACRES WITH A SHED AND VIEWS TO DIE FOR!

Welcome to Tandur Road, Tandur. This property is situated in a highly sought after location featuring glorious views and breathtaking scenery.

This established acreage is 15.29 acres and has views galore with a house pad cut and a newly constructed 3 bay shed with a  $12m \times 9.5m$  high roof. Ideal house site to sit back and view the sunsets and sunrises and enjoy the local wildlife while living the dream. This property is fully fenced and has a dam.