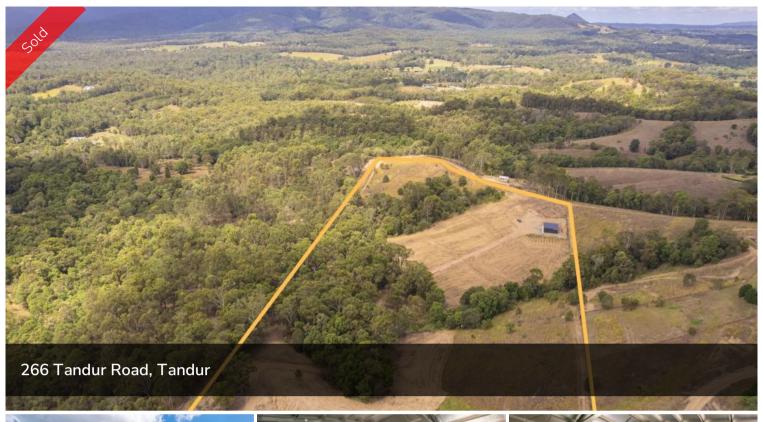

## 15.23 ACRES WITH A SHED AND VIEWS TO DIE FOR!

Welcome to Tandur Road, Tandur. This property is situated in a highly sought after location featuring glorious views and breathtaking scenery.

This established acreage is 15.29 acres and has views galore with a house pad cut and a newly constructed 3 bay shed with a  $12m \times 9.5m$  high roof. Ideal house site to sit back and view the sunsets and sunrises and enjoy the local wildlife while living the dream. This property is fully fenced and has a dam.