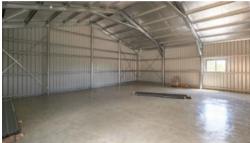

## 15.23 ACRES WITH A SHED AND VIEWS TO DIE FOR!

Welcome to Tandur Road, Tandur. This property is situated in a highly sought after location featuring glorious views and breathtaking scenery.

This established acreage is 15.29 acres and has views galore with a house pad cut and a newly constructed 3 bay shed with a  $12m \times 9.5m$  high roof. Ideal house site to sit back and view the sunsets and sunrises and enjoy the local wildlife while living the dream. This property is fully fenced and has a dam.