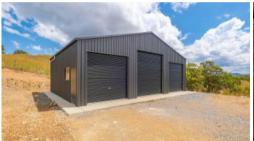

## 15.23 ACRES WITH A SHED AND VIEWS TO DIE FOR!

Welcome to Tandur Road, Tandur. This property is situated in a highly sought after location featuring glorious views and breathtaking scenery.

This established acreage is 15.29 acres and has views galore with a house pad cut and a newly constructed 3 bay shed with a  $12m \times 9.5m$  high roof. Ideal house site to sit back and view the sunsets and sunrises and enjoy the local wildlife while living the dream. This property is fully fenced and has a dam.