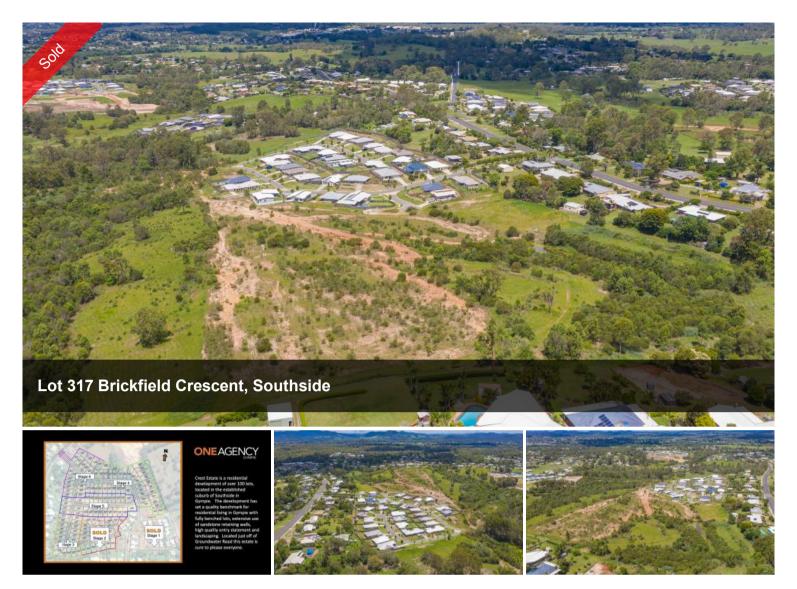

## LOT 317 CREST ESTATE - STAGE 3

Crest Estate is a residential development of over 100 lots, located in the established suburb of Southside in Gympie – via Sunshine Coast, South East Queensland. Stage 1 of the development, comprising 30 lots has been completed. Stage 2 is now SOLD out. The development has set a quality benchmark for residential living in Gympie with fully benched lots, extensive use of sandstone retaining walls, high quality entry statement and landscaping. Crest Estate, a new subdivision is setting the benchmark for urban living standards and development in Gympie. The welcome mat awaits homemakers and astute investors wishing to live the dream. Located in the established and quality suburb of Southside, Crest Estate is a boutique residential infill estate – located only minutes to nearby shopping, schools and the CBD. Crest Estate has been designed to capture and maximise the natural landform, views and the prevailing breezes. In order to enhance your quality of lifestyle and investment, an easy to use set of covenant conditions has been thoughtfully considered to ensure quality homes will be built to a high standard.