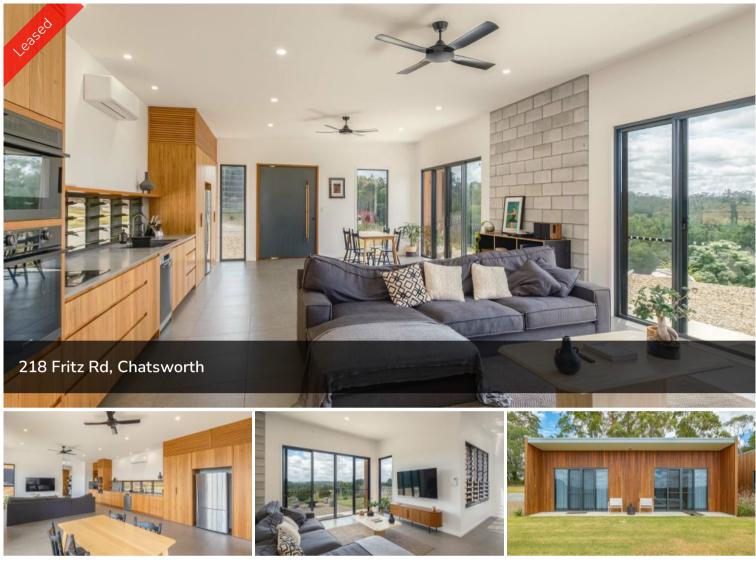

# MODERN HOME ON 1.3 ACRES.

An immaculate residence surrounded by the open spaces of Chatsworth and only minutes to the CBD of Gympie.

Features Include:

- \* Two bedrooms
- \* Air conditioning in Main bedroom and living area
- \* Ceiling Fans & Block out blinds
- \* Separate garaging for two cars
- \* High ceilings
- \* 2 x Large Tanks