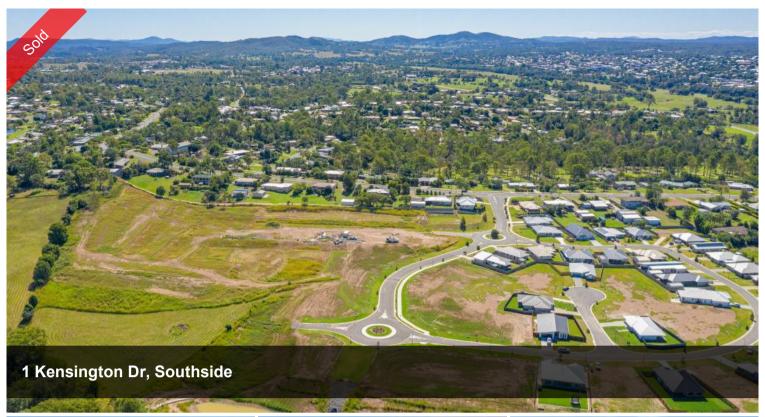

## ONE MORE SOLD

This ONE sold before going to market!

Although ONE Agency Gympie has provided all information related to this property to the best of our knowledge and resources, we shall not be held accountable or responsible for its accuracy. ONE Agency Gympie urge all buyers to conduct their own independent research and consult their own professionals to conduct due diligence before purchasing.

□ 751 m2

Price SOLD for \$260,000

Property Type Residential

Property ID 740 Land Area 751 m2