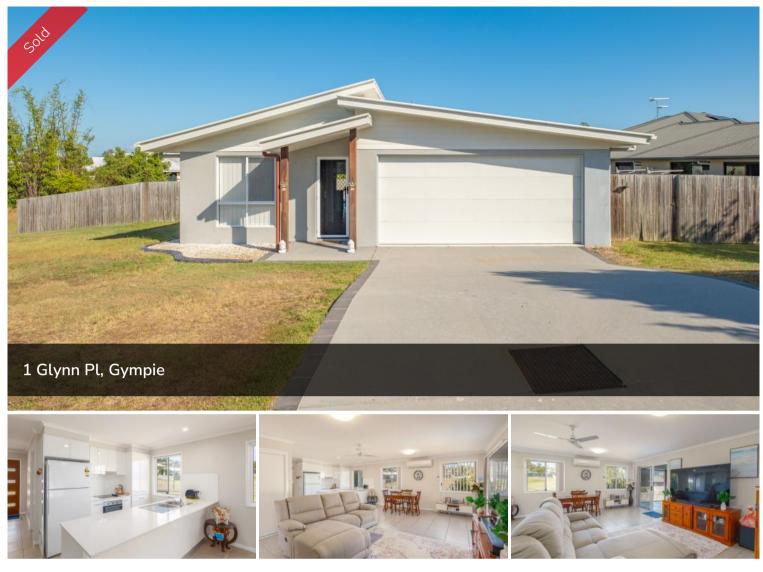

## MODERN HOME ON A LARGE CORNER BLOCK

This bright, modern and stylish home is waiting for you! Situated in family-friendly and modern estate this contemporary home is just a short stroll to the victory shops and recreation area, and only a 5-minute drive into Gympie'S CBD.

\* Featuring open plan & air-conditioned kitchen, dining & living

- \* Tiled throughout with a large fridge space and dishwasher in the kitchen
- \* Main bedroom features ensuite and walk-in-robe
- \* Outdoor alfresco area ideal for entertaining
- \* Large fully fenced yard perfect for children and pets
- \* Double lock up garage with automatic door and internal access
- \* Save on those electricity bills with the bonus of a 3.75kW Solar Power system

\* Side access to the backyard and room for a shed, caravan, boat and or pool

\* Handy garden shed for extra storage

Don't miss out on the chance to become part of the fantastic and close-knit community. Get in touch and arrange an inspection with Pete today!