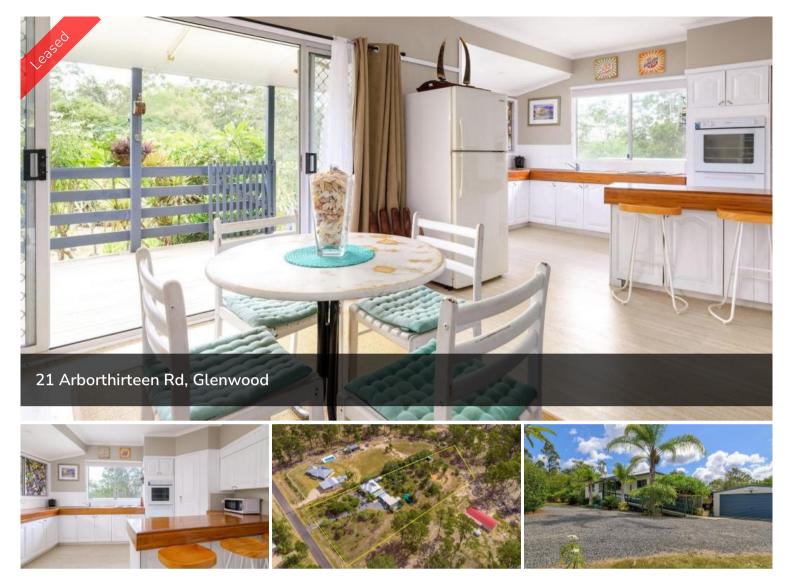

# GREAT GARDENS & WATER

Set on nearly two acres, full bitumen road access and only minutes away from the local shops, this is property caters to garden lovers. An abundance of water, solar, sheds and outdoor entertaining with Pizza Oven.

House Features:

- \* Covered timber ramp to the front entrance
- \* Three carpeted bedrooms
- \* Polished timber flooring in the lounge area
- \* Vinyl floor in the dining and kitchen
- \* Timber benched kitchen

\* LED light equipped ceiling fans recently fitted in the lounge and dining area

\* Easterly facing rear timber veranda freshly painted and positioned to capture the morning sunlight

\* Undercover outdoor entertaining area finished with a fully rendered brick Pizza oven

- \* Complete insulation in the roof and 20 solar panels on the roof
- \* Split system Mitsubishi air conditioning in lounge area and main bedroom
- \* Property is available furnished or unfurnished

Land Features:

\* 6m x 6m powered shed with shelving and a separate 4 x car open

#### carport

- \* 2 x galvanized and 1 x poly 22,500lt water storage tanks
- \* 18 feet deep dam with 5.5hp pump and irrigation mapped over the property
- \* Lemon, Lime and Mango trees and native Bottlebrush, Gum trees and Grevilleas
- \* Two long shade houses built with gravel floors for a nursery
- \* Wallabies, Kookaburras, King Parrots, Lorikeets and other fauna
- frequent the gardens
- \* Phone & NBN connections.
- \* Complete wire fencing surrounds all boundaries
- \* Large and secure chicken pen
- \* Gravel driveway with turning circle