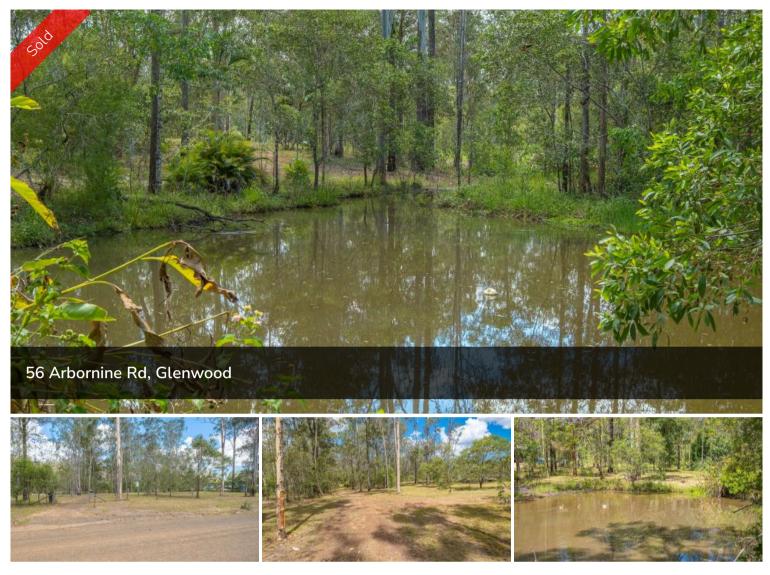

## 3.13 ACRE BLOCK IN GLENWOOD

This 3.13 Acre block is gently undulating and partially cleared. Located in the town of Glenwood is the perfect opportunity to buy land and build your dream. Glenwood is a close-knit community located 30 minutes North of Gympie and 35 minutes from Maryborough. The town has holds local shops, school, petrol station, chemist and bus transport. Glenwood is located approximately 30 minutes drive from Tin Can Bay and Rainbow Beach.

2 x Water Tanks connected to campers kitchenette

Power to the Block

Slab

3 sides of block are fenced

Natural partially cleared bushland

Dam

Abundant wildlife

Rural residential