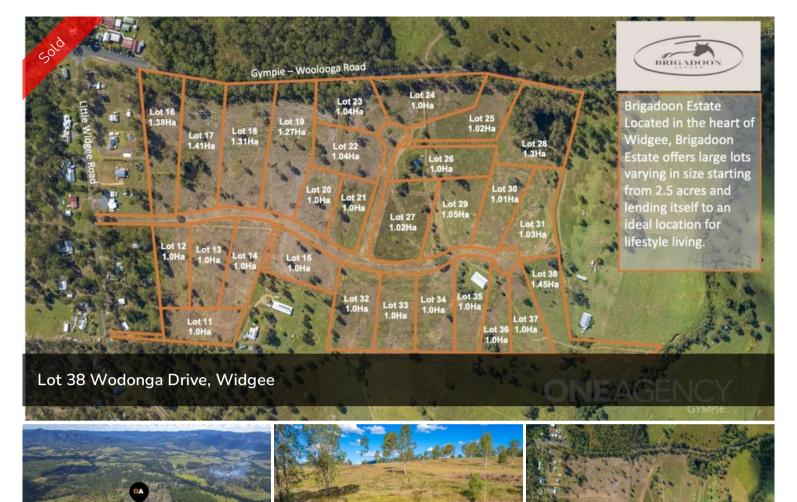

Named for the property that it was built on Brigadoon Estate describes itself perfectly: Brigadoon meaning a place that is idyllic, unaffected by time, or remote from reality. Located in the heart of Widgee, Brigadoon Estate offers large lots varying in size starting from 2.5 acres and lending itself to an ideal location for lifestyle living.