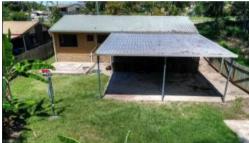

## SINGLE LEVEL HOME WITH BUSH BACKDROP

This is a solid three bedroom home. The open plan kitchen/dining/lounge area is air-conditioned. All bedrooms have built-in storage/robes. The bathroom is in good condition and offers both bath and shower recesses. A large entertainment deck extends across the rear of the home with views of the bush backdrop.