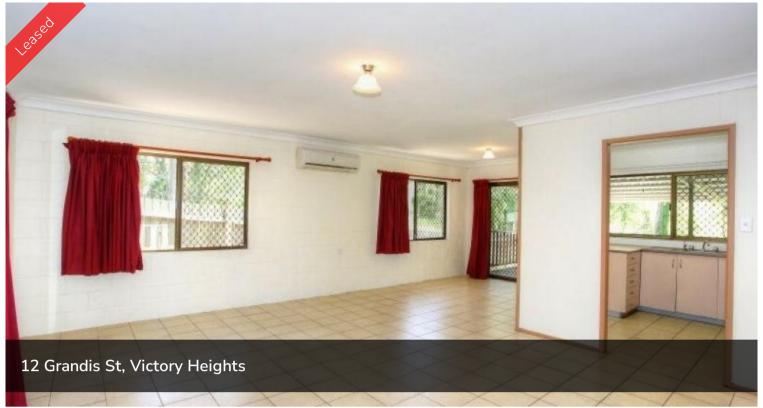

## SINGLE LEVEL HOME WITH BUSH BACKDROP

This is a solid three bedroom home. The open plan kitchen/dining/lounge area is air-conditioned. All bedrooms have built-in storage/robes. The bathroom is in good condition and offers both bath and shower recesses. A large entertainment deck extends across the rear of the home with views of the bush backdrop.