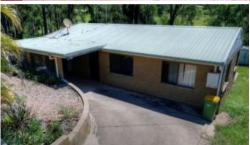

## SINGLE LEVEL HOME WITH BUSH BACKDROP

This is a solid three bedroom home. The open plan kitchen/dining/lounge area is air-conditioned. All bedrooms have built-in storage/robes. The bathroom is in good condition and offers both bath and shower recesses. A large entertainment deck extends across the rear of the home with views of the bush backdrop.