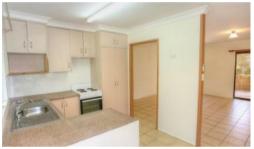

## SINGLE LEVEL HOME WITH BUSH BACKDROP

This is a solid three bedroom home. The open plan kitchen/dining/lounge area is air-conditioned. All bedrooms have built-in storage/robes. The bathroom is in good condition and offers both bath and shower recesses. A large entertainment deck extends across the rear of the home with views of the bush backdrop.