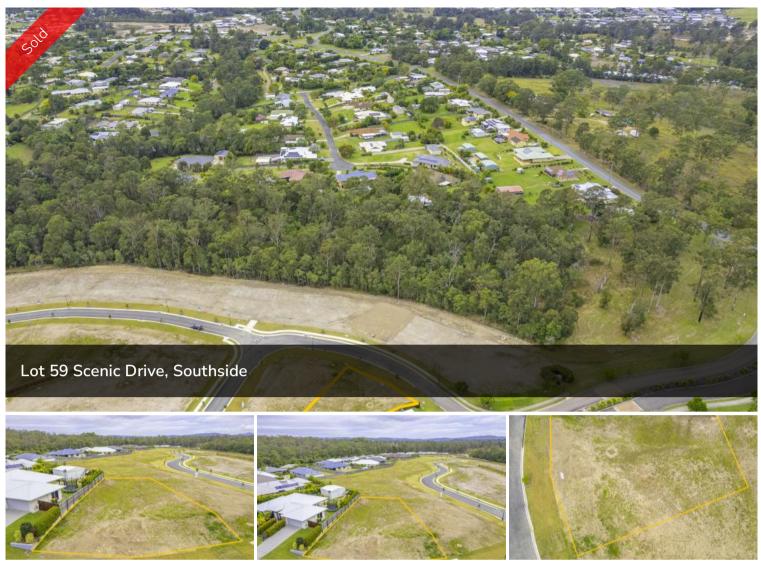

## 731M2 BLOCK IN ASPECT ESTATE

Welcome to 1 Scenic Drive, Southside.

Over an elevated 27.3 hectares at the top of Groundwater Road, Aspect is a welcoming estate where tree-lined streets, beautifully presented homes, generous lot sizes and environmental reserves come together to create a place that you'll be proud to call home. This nice and flat block offers a nice elevated position to build your ideal dream home.

No need to travel to enjoy established amenities as Southside has a mix of shopping, dining, medical facilities and schools. Only 5 minutes to Gympie's CBD or 45 minutes to Noosa, Rainbow Beach and more this ideally located suburb is the fresh start you have been dreaming of... there is no better place to create your very own home.