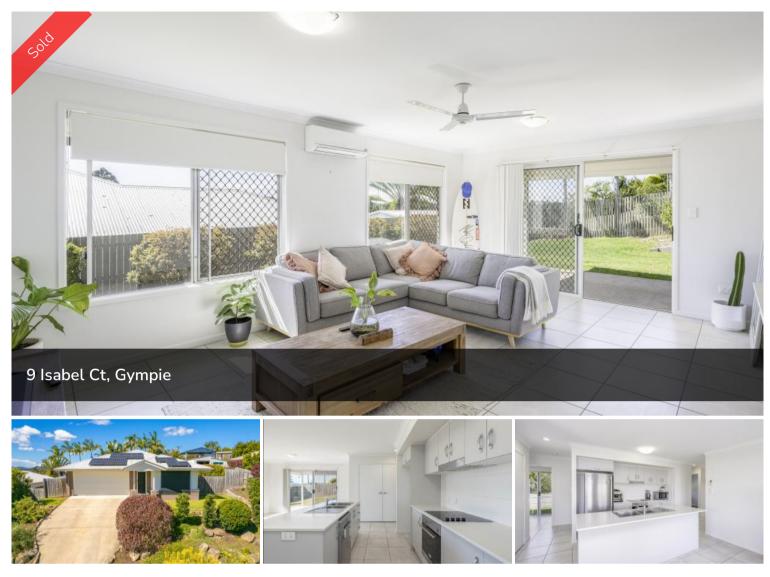

## INVESTMENT OPPORTUNITY

An elevated 726m2 block at the end of a cul-de-sac with a modern four bedroom brick home, low maintenance gardens in a spacious and fully fenced backyard plus double lock-up garage. Located in Gympie close to schools, shops and medical facilities.

Features include:

- \* Modern, well-appointed kitchen with dishwasher
- \* Reverse cycle air conditioning with ceiling fans throughout
- \* Double lock up remote garage
- \* Security screening throughout
- \* Low maintenance yard and gardens
- \* Large garden shed
- \* Tiled family and wet areas, carpeted bedrooms
- \* Built in wardrobes in all bedrooms, walk in robe in master bedroom
- \* Great natural light of a daytime
- \* Neutral colour and quality finishes
- \* Outdoor entertainment area
- \* Energy savings with 6.5KW solar on the roof

## 🛏 4 🔊 2 🛱 2 🗔 726 m2

PriceSOLD for \$535,000Property TypeResidentialProperty ID703Land Area726 m2