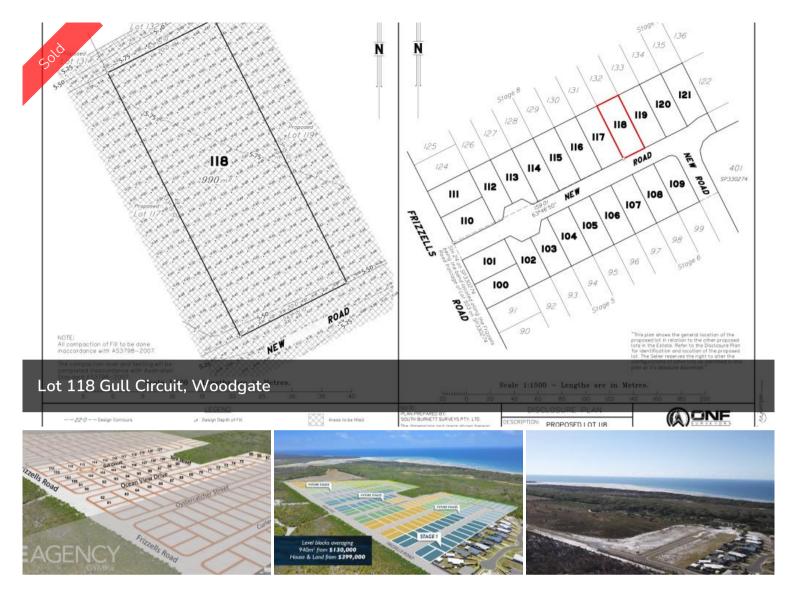

## LOT 118 GULL CIRCUIT, WOODGATE

Woodgate is considered one of the Fraser Coast's most prized stretch, simply because it has it all. Set along 16km of white sandy beach that backs on to the Burrum Coast National Park and amid some of Queensland's finest fishing zones.

□ 990 m2

Price SOLD for \$225,000

Property TypeResidential

Property ID 690 Land Area 990 m2