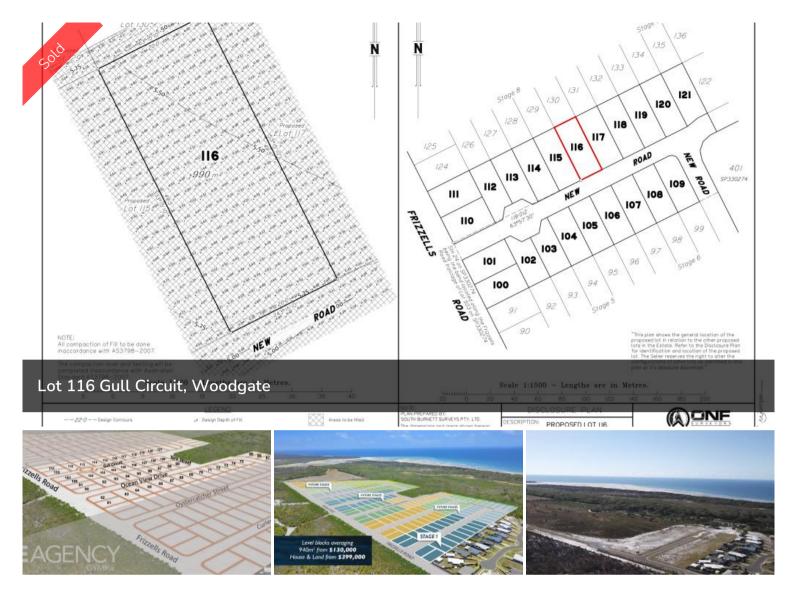

## LOT 116 GULL CIRCUIT, WOODGATE

Woodgate is considered one of the Fraser Coast's most prized stretch, simply because it has it all. Set along 16km of white sandy beach that backs on to the Burrum Coast National Park and amid some of Queensland's finest fishing zones.

□ 990 m2

Price SOLD for \$225,000

Property TypeResidential

Property ID 688 Land Area 990 m2