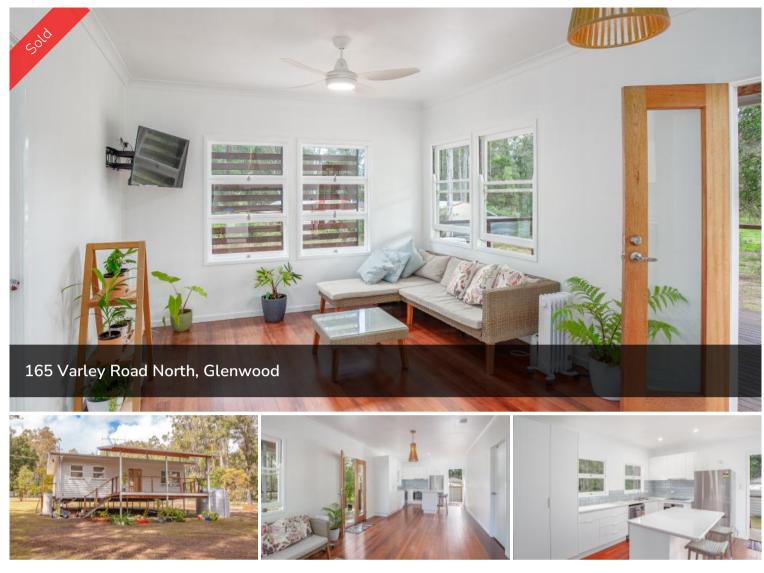

## House:

This beautifully renovated Queenslander is located on a selectively cleared 8087m2 bush block.

Features: This home is a renovated Queenslander style with a modern look, still offering the elegance and old Queenslander style charm with a new updated feel. Framed out of hardwood timbers offering high ceilings, casement windows and gorgeous timber floors this home has been renovated in style. The internal fit out is fully lined, with 2 good sized bedrooms, kitchen with electric appliances, pantry and a breakfast bar. Open plan living kitchen and dining area with doors leading to the al fresco. The bedrooms contain ceiling fans and are generous in size.

The external fit out of the home is solid hardwood timber cladding and a large brand new deck with skillion roof added to the rear overlooking the private natural bushland.

TV Antenna installed and NBN at property