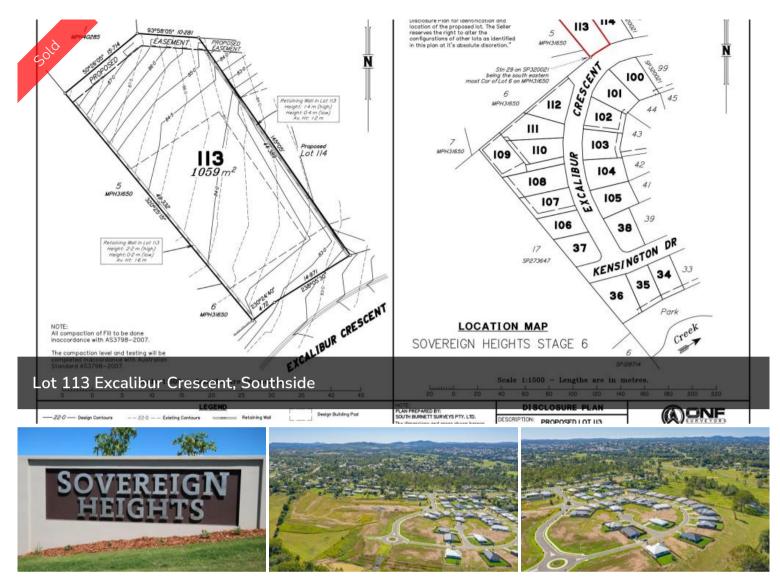

## VIEWS. VIEWS. VIEWS IN SOVEREIGN HEIGHTS!

The last block and the best is now available! At a whopping 1059m2 and the most elevated block in the estate the views are breath taking! An estate where you can combine contemporary living amongst a picturesque setting.

🗔 1,059 m2

PriceSOLD for \$325,000Property TypeResidentialProperty ID619Land Area1,059 m2