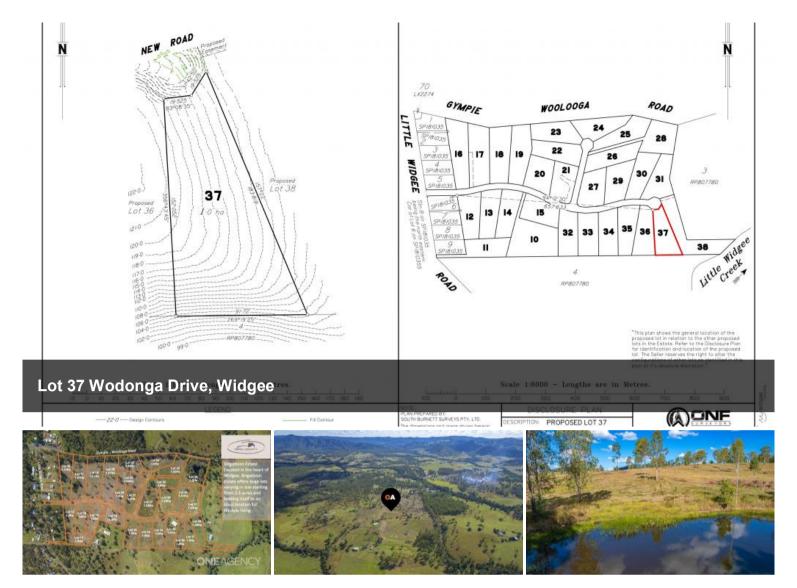

## LOT 37 - WODONGA DRIVE, BRIGADOON ESTATE, WIDGEE

Named for the property that it was built on Brigadoon Estate describes itself perfectly: Brigadoon meaning a place that is idyllic, unaffected by time, or remote from reality. Located in the heart of Widgee, Brigadoon Estate offers large lots varying in size starting from 2.5 acres and lending itself to an ideal location for lifestyle living.

□ 1.00 ha

Price \$285,000
Property Type Residential
Property ID 614
Land Area 1.00 ha