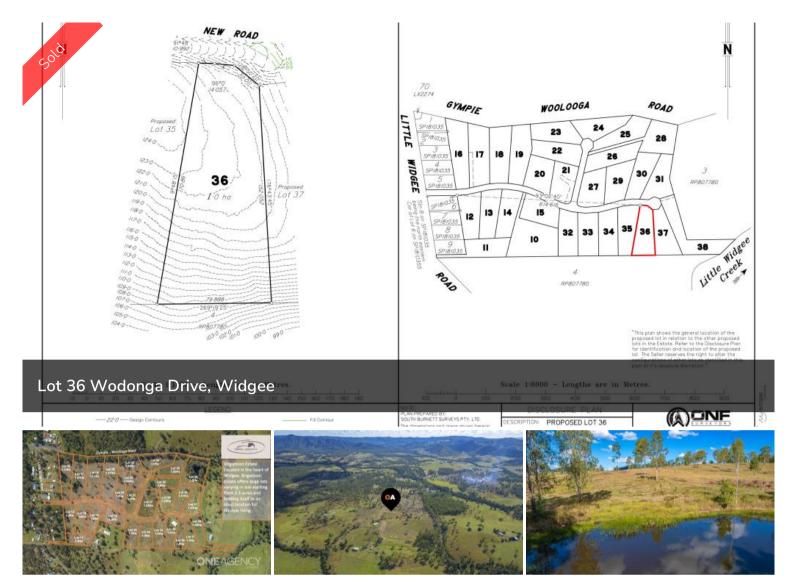

## LOT 36 - WODONGA DRIVE, BRIGADOON ESTATE, WIDGEF

Named for the property that it was built on Brigadoon Estate describes itself perfectly: Brigadoon meaning a place that is idyllic, unaffected by time, or remote from reality. Located in the heart of Widgee, Brigadoon Estate offers large lots varying in size starting from 2.5 acres and lending itself to an ideal location for lifestyle living.

□ 1.00 ha

Price SOLD for \$280,000

Property TypeResidential

Property ID 613 Land Area 1.00 ha