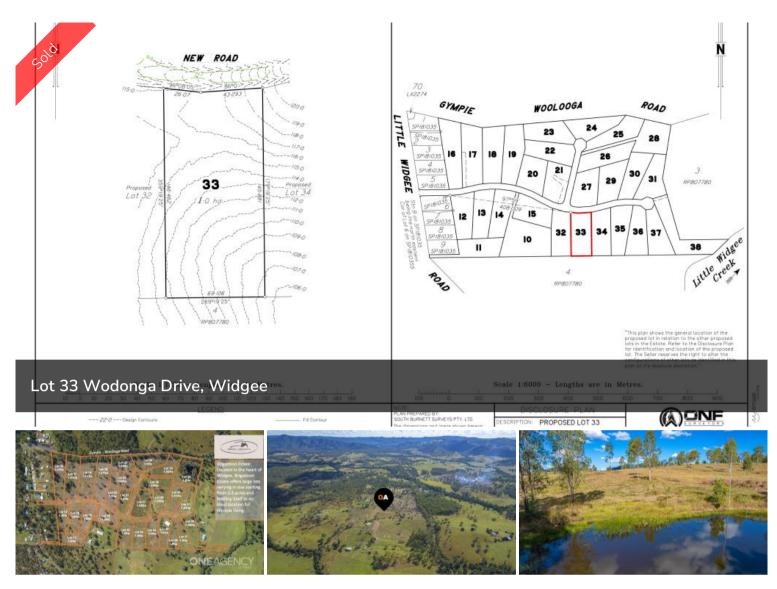

## LOT 33 - WODONGA DRIVE, BRIGADOON ESTATE, WIDGEE

Named for the property that it was built on Brigadoon Estate describes itself perfectly: Brigadoon meaning a place that is idyllic, unaffected by time, or remote from reality. Located in the heart of Widgee, Brigadoon Estate offers large lots varying in size starting from 2.5 acres and lending itself to an ideal location for lifestyle living.

Widgee township boasts a school and a local store and is only 15 minutes to the outskirts of Gympie.

Although ONE Agency Gympie has provided all information related to this property to the best of our knowledge and resources, we shall not be held accountable or responsible for its accuracy. ONE Agency Gympie urge all buyers to conduct their own independent research and consult their own professionals to conduct due diligence before purchasing.

🗔 1.00 ha

PriceSOLD for \$300,000Property TypeResidentialProperty ID611Land Area1.00 ha