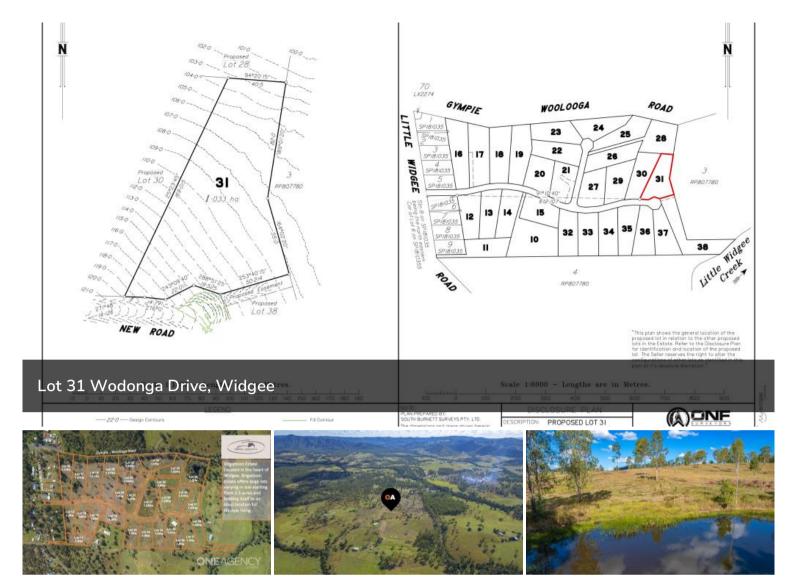

## LOT 31 - WODONGA DRIVE, BRIGADOON ESTATE, WIDGEF

Named for the property that it was built on Brigadoon Estate describes itself perfectly: Brigadoon meaning a place that is idyllic, unaffected by time, or remote from reality. Located in the heart of Widgee, Brigadoon Estate offers large lots varying in size starting from 2.5 acres and lending itself to an ideal location for lifestyle living.

□ 1.03 ha

Price \$290,000
Property Type Residential
Property ID 610
Land Area 1.03 ha