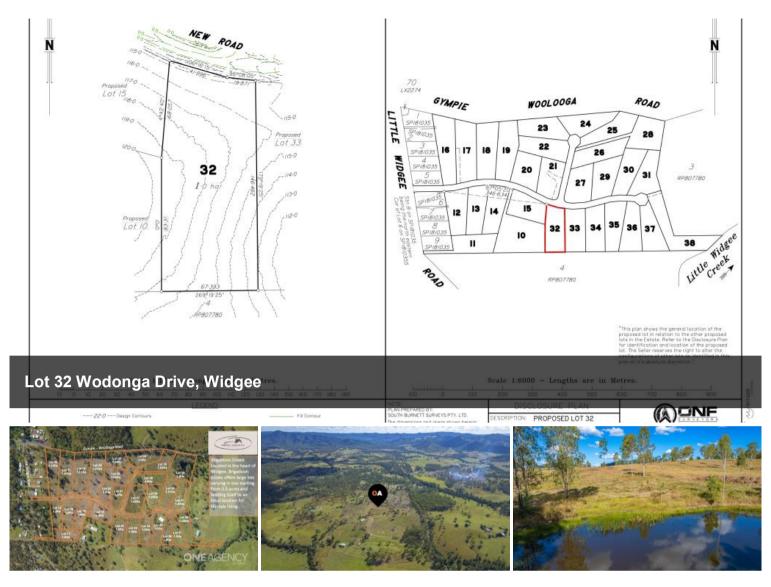

## LOT 32 - WODONGA DRIVE, BRIGADOON ESTATE, WIDGEE

Named for the property that it was built on Brigadoon Estate describes itself perfectly: Brigadoon meaning a place that is idyllic, unaffected by time, or remote from reality. Located in the heart of Widgee, Brigadoon Estate offers large lots varying in size starting from 2.5 acres and lending itself to an ideal location for lifestyle living.

Widgee township boasts a school and a local store and is only 15 minutes to the outskirts of Gympie.

Although ONE Agency Gympie has provided all information related to this property to the best of our knowledge and resources, we shall not be held accountable or responsible for its accuracy. ONE Agency Gympie urge all buyers to conduct their own independent research and consult their own professionals to conduct due diligence before purchasing.