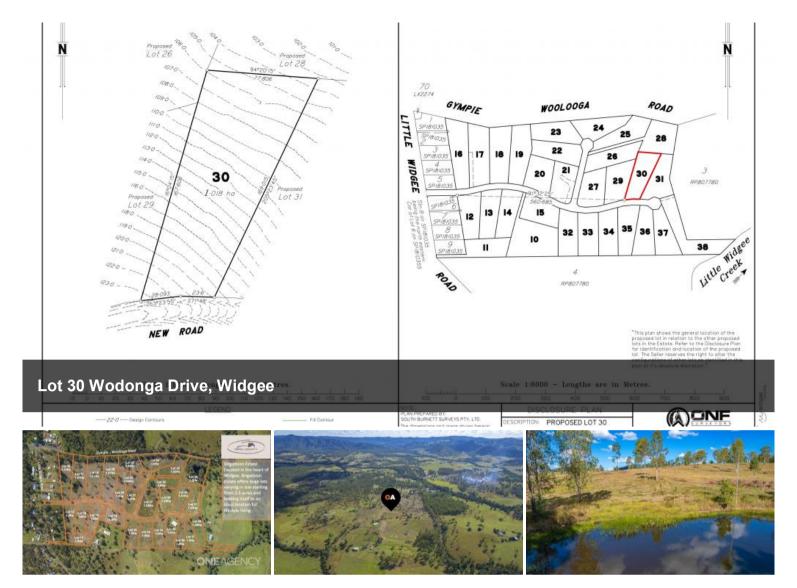

## LOT 30 - WODONGA DRIVE, BRIGADOON ESTATE, WIDGEE

Named for the property that it was built on Brigadoon Estate describes itself perfectly: Brigadoon meaning a place that is idyllic, unaffected by time, or remote from reality. Located in the heart of Widgee, Brigadoon Estate offers large lots varying in size starting from 2.5 acres and lending itself to an ideal location for lifestyle living.

□ 1.01 ha

Price \$289,000
Property Type Residential
Property ID 608
Land Area 1.01 ha