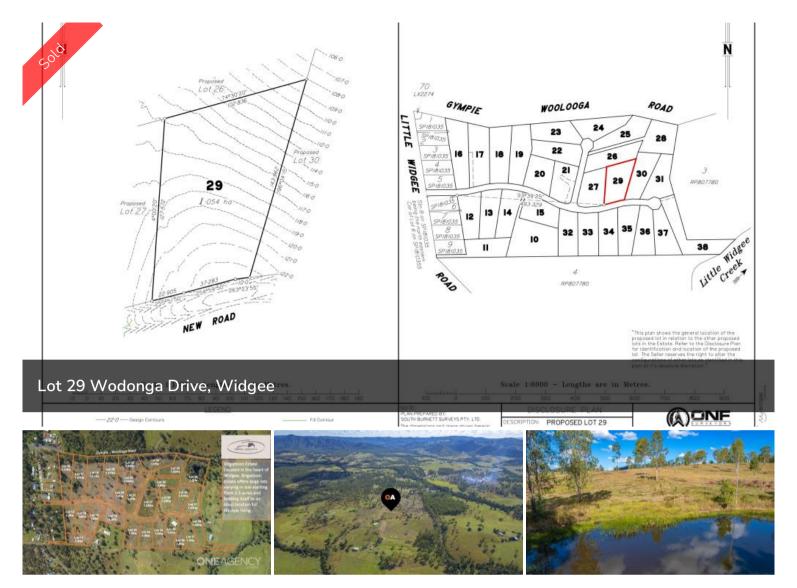

## LOT 29 - WODONGA DRIVE, BRIGADOON ESTATE, WIDGEF

Named for the property that it was built on Brigadoon Estate describes itself perfectly: Brigadoon meaning a place that is idyllic, unaffected by time, or remote from reality. Located in the heart of Widgee, Brigadoon Estate offers large lots varying in size starting from 2.5 acres and lending itself to an ideal location for lifestyle living.

□ 1.05 ha

**Price** SOLD for \$285,000

Property TypeResidential

Property ID 607

Land Area 1.05 ha