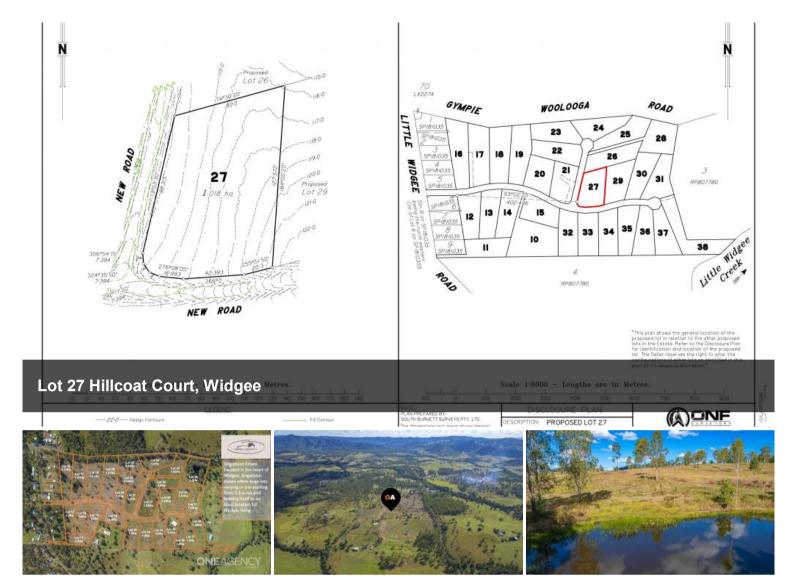

## LOT 27 - WODONGA DRIVE, BRIGADOON ESTATE, WIDGEE

Named for the property that it was built on Brigadoon Estate describes itself perfectly: Brigadoon meaning a place that is idyllic, unaffected by time, or remote from reality. Located in the heart of Widgee, Brigadoon Estate offers large lots varying in size starting from 2.5 acres and lending itself to an ideal location for lifestyle living.

□ 1.02 ha

Price \$300,000
Property Type Residential
Property ID 605
Land Area 1.02 ha