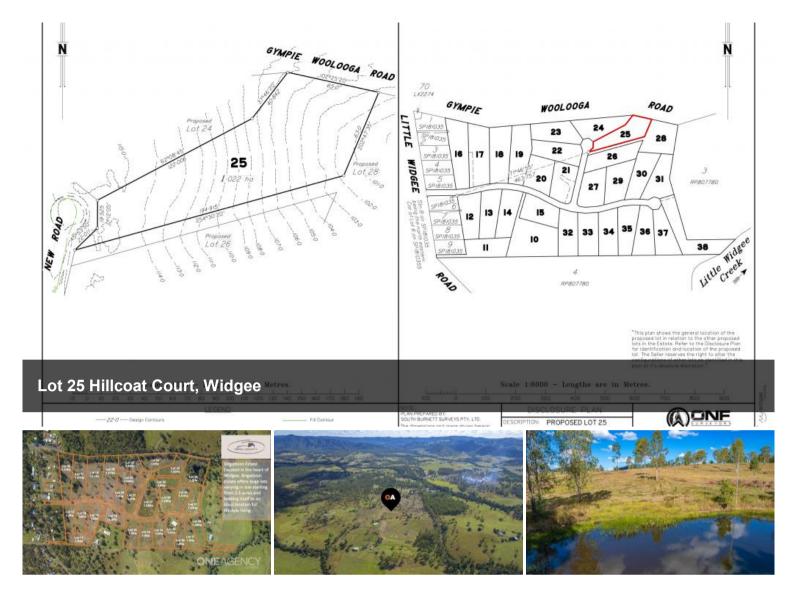

## LOT 25 - HILLCOAT COURT, BRIGADOON ESTATE, WIDGEE

Named for the property that it was built on Brigadoon Estate describes itself perfectly: Brigadoon meaning a place that is idyllic, unaffected by time, or remote from reality. Located in the heart of Widgee, Brigadoon Estate offers large lots varying in size starting from 2.5 acres and lending itself to an ideal location for lifestyle living.

□ 1.02 ha

Price \$285,000
Property Type Residential
Property ID 604
Land Area 1.02 ha