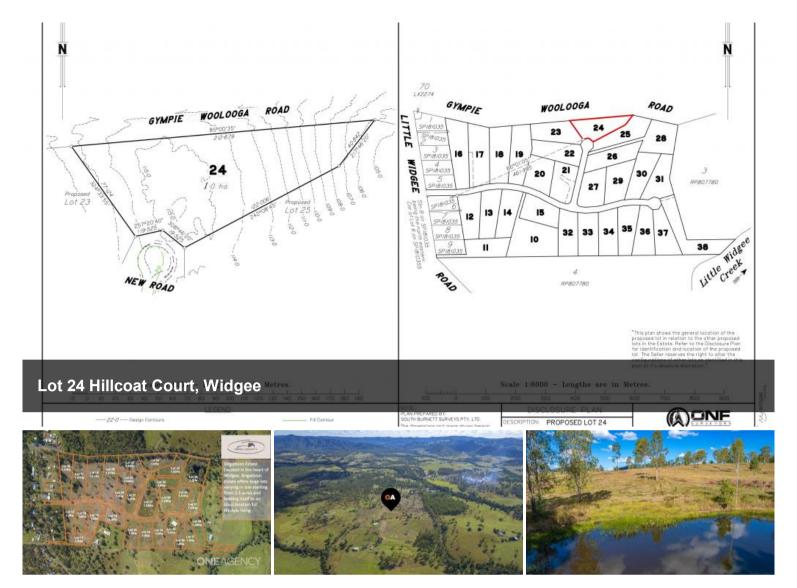

## LOT 24 - HILLCOAT COURT, BRIGADOON ESTATE, WIDGEE

Named for the property that it was built on Brigadoon Estate describes itself perfectly: Brigadoon meaning a place that is idyllic, unaffected by time, or remote from reality. Located in the heart of Widgee, Brigadoon Estate offers large lots varying in size starting from 2.5 acres and lending itself to an ideal location for lifestyle living.

□ 1.00 ha

Price \$285,000
Property Type Residential
Property ID 603
Land Area 1.00 ha