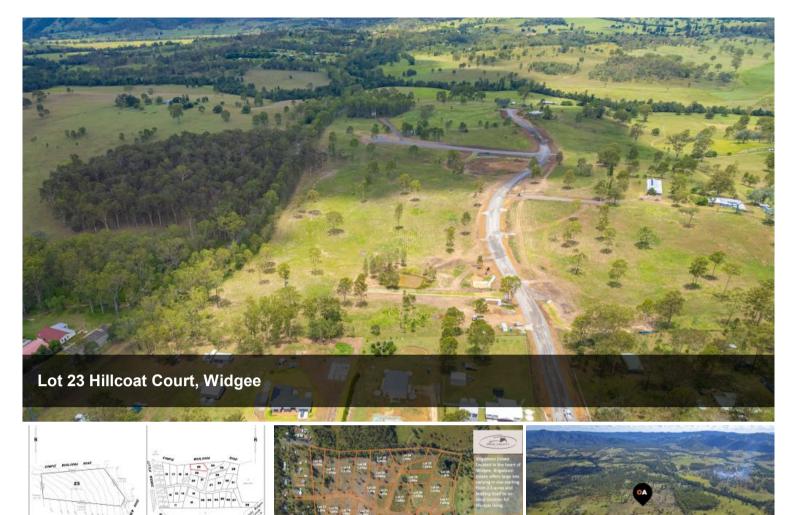

## LOT 23 - HILLCOAT COURT, BRIGADOON ESTATE, WIDGEE

Named for the property that it was built on Brigadoon Estate describes itself perfectly: Brigadoon meaning a place that is idyllic, unaffected by time, or remote from reality. Located in the heart of Widgee, Brigadoon Estate offers large lots varying in size starting from 2.5 acres and lending itself to an ideal location for lifestyle living.

Widgee township boasts a school and a local store and is only 15 minutes to the outskirts of Gympie.

Although ONE Agency Gympie has provided all information related to this property to the best of our knowledge and resources, we shall not be held accountable or responsible for its accuracy. ONE Agency Gympie urge all buyers to conduct their own independent research and consult their own professionals to conduct due diligence before purchasing.