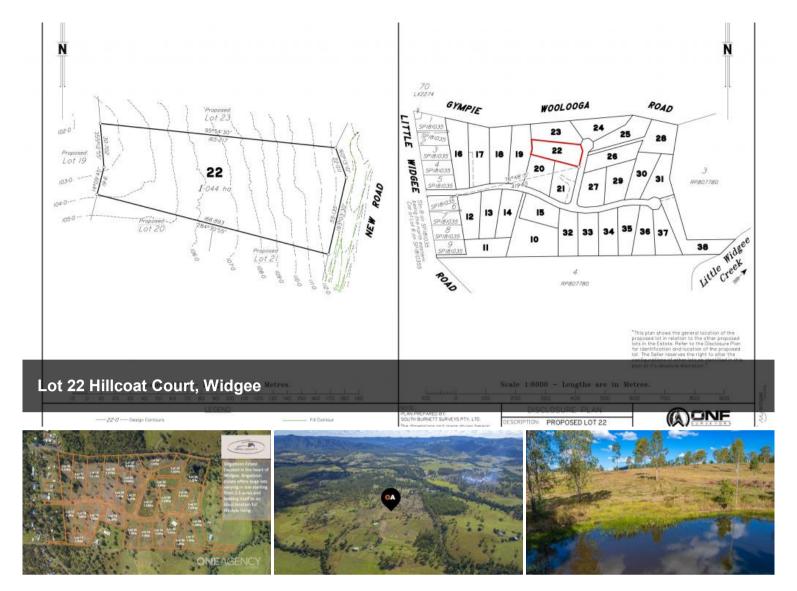

## LOT 22 - HILLCOAT COURT, BRIGADOON ESTATE, WIDGEE

Named for the property that it was built on Brigadoon Estate describes itself perfectly: Brigadoon meaning a place that is idyllic, unaffected by time, or remote from reality. Located in the heart of Widgee, Brigadoon Estate offers large lots varying in size starting from 2.5 acres and lending itself to an ideal location for lifestyle living.

□ 1.04 ha

Price \$285,000
Property Type Residential
Property ID 601
Land Area 1.04 ha