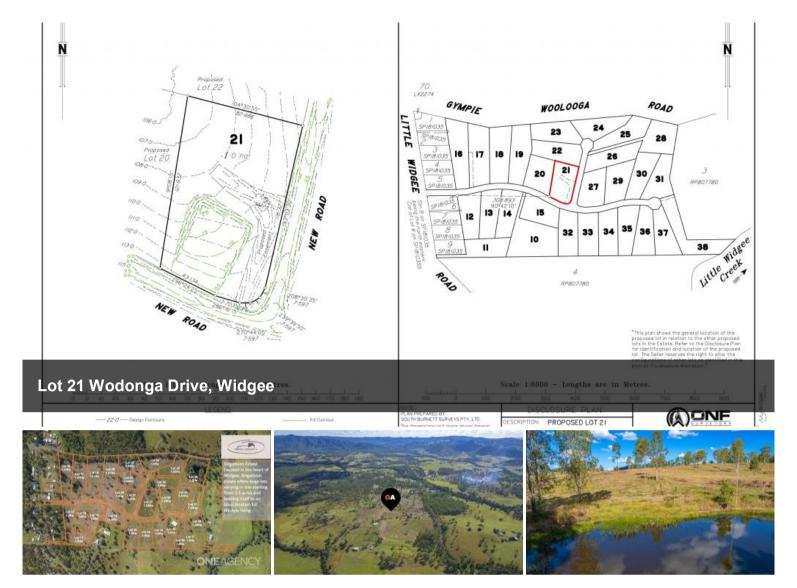

## LOT 21 - WODONGA DRIVE, BRIGADOON ESTATE, WIDGEE

Named for the property that it was built on Brigadoon Estate describes itself perfectly: Brigadoon meaning a place that is idyllic, unaffected by time, or remote from reality. Located in the heart of Widgee, Brigadoon Estate offers large lots varying in size starting from 2.5 acres and lending itself to an ideal location for lifestyle living.

Widgee township boasts a school and a local store and is only 15 minutes to the outskirts of Gympie.

Although ONE Agency Gympie has provided all information related to this property to the best of our knowledge and resources, we shall not be held accountable or responsible for its accuracy. ONE Agency Gympie urge all buyers to conduct their own independent research and consult their own professionals to conduct due diligence before purchasing.