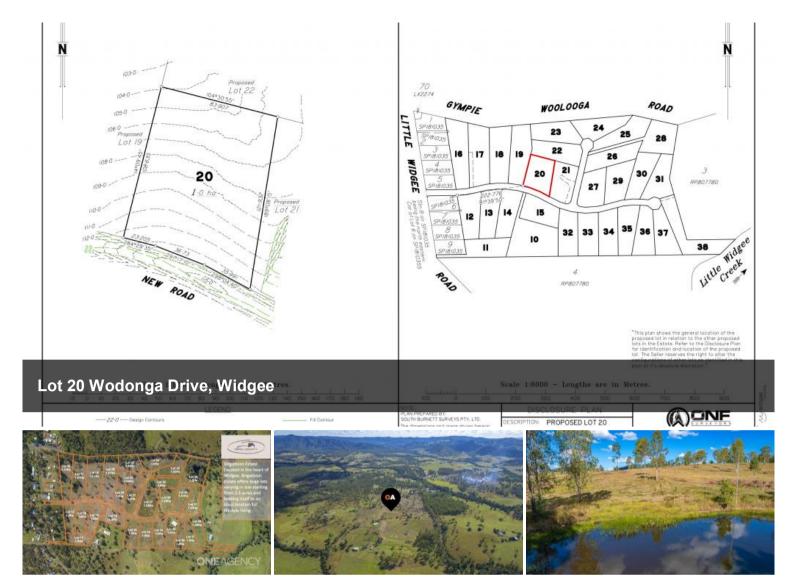

## LOT 20 - WODONGA DRIVE, BRIGADOON ESTATE, WIDGEE

Named for the property that it was built on Brigadoon Estate describes itself perfectly: Brigadoon meaning a place that is idyllic, unaffected by time, or remote from reality. Located in the heart of Widgee, Brigadoon Estate offers large lots varying in size starting from 2.5 acres and lending itself to an ideal location for lifestyle living.

□ 1.00 ha

Price \$285,000
Property Type Residential
Property ID 599
Land Area 1.00 ha