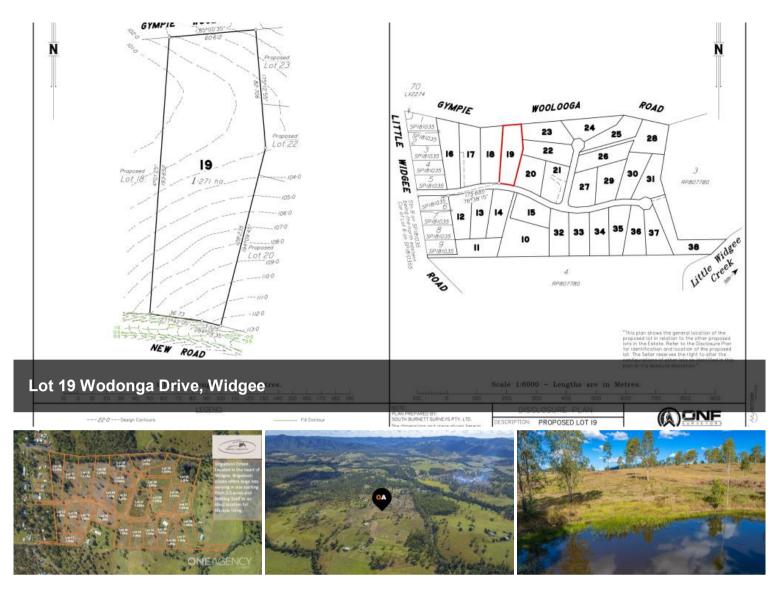

## LOT 19 - WODONGA DRIVE, BRIGADOON ESTATE, WIDGEE

Named for the property that it was built on Brigadoon Estate describes itself perfectly: Brigadoon meaning a place that is idyllic, unaffected by time, or remote from reality. Located in the heart of Widgee, Brigadoon Estate offers large lots varying in size starting from 2.5 acres and lending itself to an ideal location for lifestyle living.

🗔 1.27 ha

| Price         | \$295,000   |
|---------------|-------------|
| Property Type | Residential |
| Property ID   | 598         |
| Land Area     | 1.27 ha     |