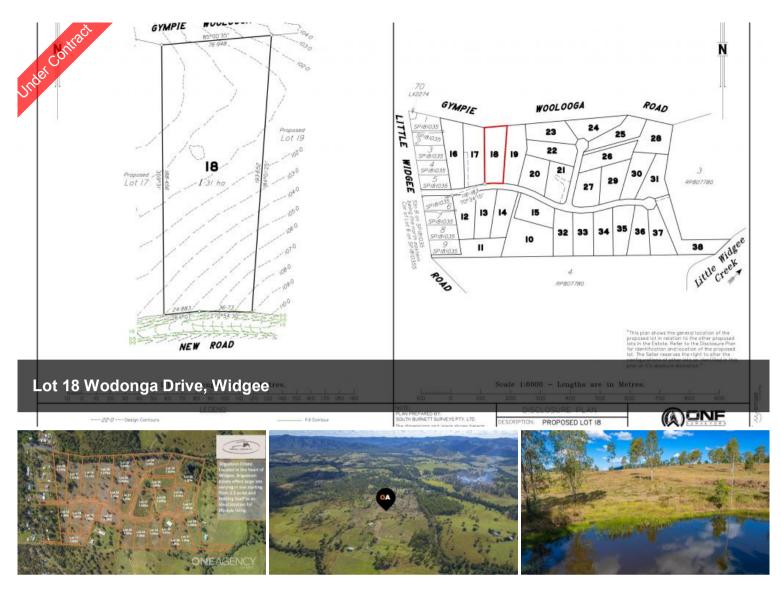

## LOT 18 - WODONGA DRIVE, BRIGADOON ESTATE, WIDGEE

Named for the property that it was built on Brigadoon Estate describes itself perfectly: Brigadoon meaning a place that is idyllic, unaffected by time, or remote from reality. Located in the heart of Widgee, Brigadoon Estate offers large lots varying in size starting from 2.5 acres and lending itself to an ideal location for lifestyle living.

🗔 1.31 ha

| Price         | \$295,000   |
|---------------|-------------|
| Property Type | Residential |
| Property ID   | 597         |
| Land Area     | 1.31 ha     |