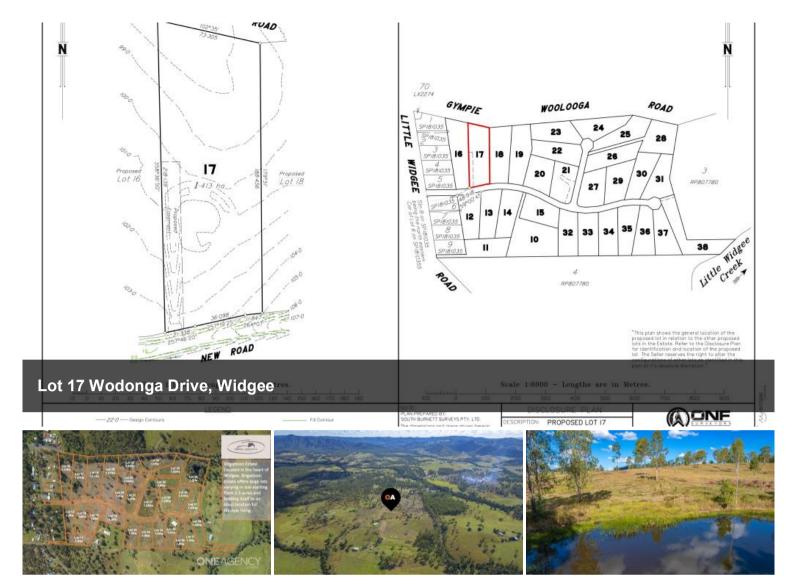

## LOT 17 - WODONGA DRIVE, BRIGADOON ESTATE, WIDGEE

Named for the property that it was built on Brigadoon Estate describes itself perfectly: Brigadoon meaning a place that is idyllic, unaffected by time, or remote from reality. Located in the heart of Widgee, Brigadoon Estate offers large lots varying in size starting from 2.5 acres and lending itself to an ideal location for lifestyle living.

□ 1.41 ha

Price \$280,000
Property Type Residential
Property ID 596
Land Area 1.41 ha