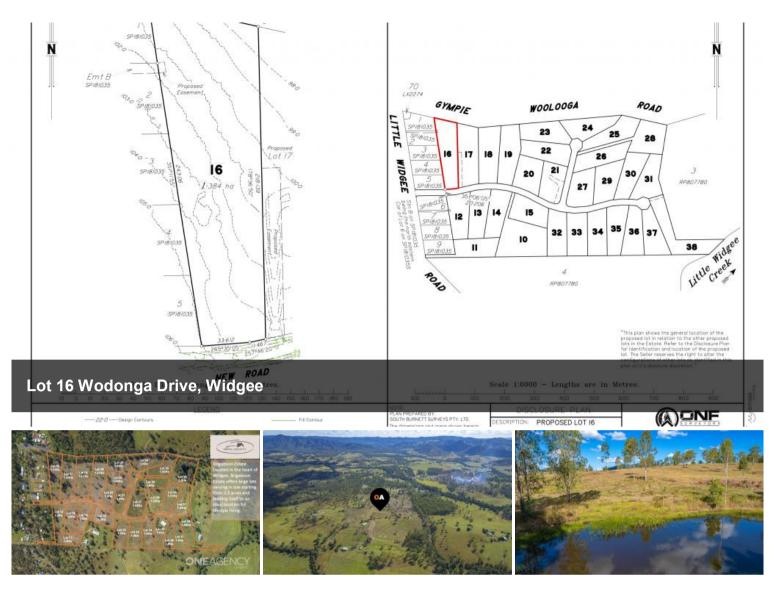

## LOT 16 - WODONGA DRIVE, BRIGADOON ESTATE, WIDGEE

Named for the property that it was built on Brigadoon Estate describes itself perfectly: Brigadoon meaning a place that is idyllic, unaffected by time, or remote from reality. Located in the heart of Widgee, Brigadoon Estate offers large lots varying in size starting from 2.5 acres and lending itself to an ideal location for lifestyle living.

🗔 1.38 ha

| Price         | \$285,000   |
|---------------|-------------|
| Property Type | Residential |
| Property ID   | 595         |
| Land Area     | 1.38 ha     |